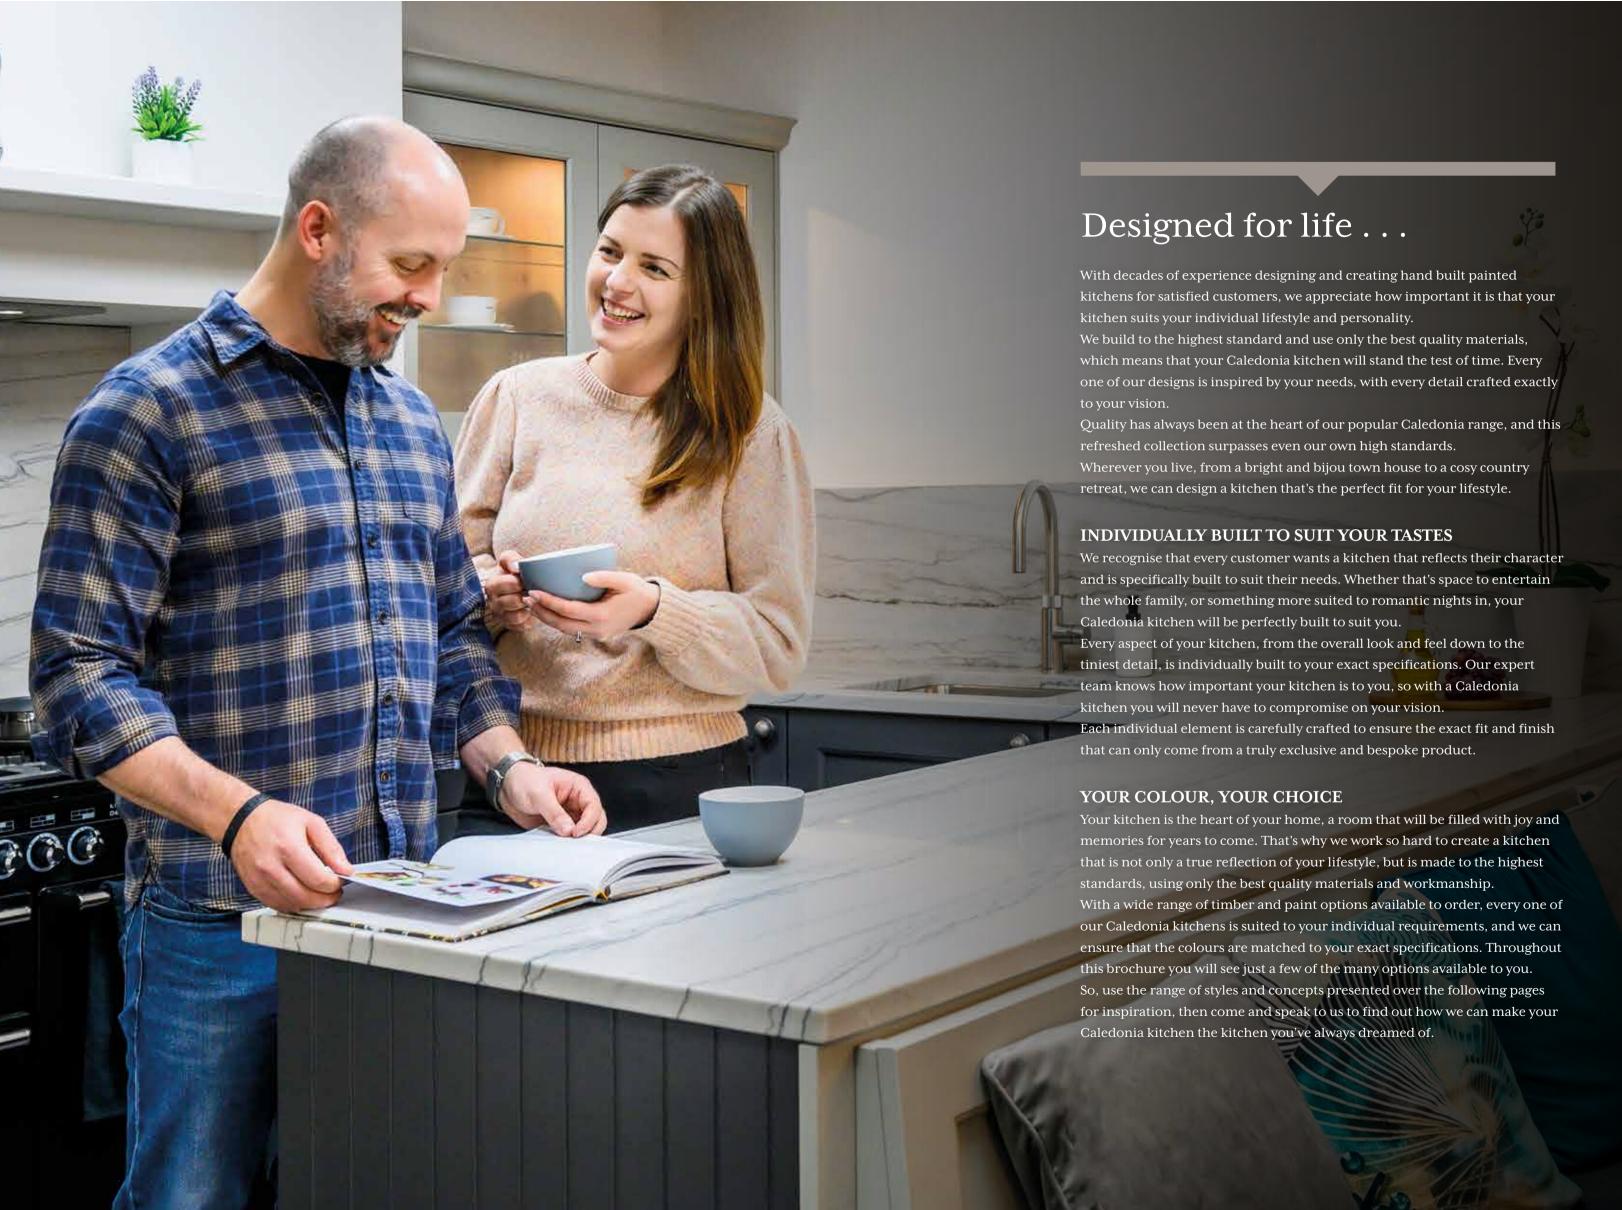

## SEAMLESS ELEGANCE

A seamless sink solution keeps a clean, elegant line to your worktops.

# BUILT FOR THE CONNOISSEUR

FACING PAGE: Our solid oak farmhouse larder, designed with the connoisseur in mind.







EFFORTLESS STYLE

Hassle-free access to all the essentials with our sliding larder.





KILBERRY PAINTED: Cashmere





PORTREE PAINTED: Elgin Grey







CONIVAL SMOOTH PAINTED: Roofer's Lead and Washed Oak







A TOUCH OF LUXURY

Our space tower, with stainless steel drawers, adds a touch of luxury to your kitchen.



<u>DEVERON PAINTED</u>: Fired Charcoal and Light Walnut









# CLEAN, CONTINUOUS, SOPHISTICATION

ABOVE: Keep a clean, continuous feel to your cabinets with our handle-less dishwasher frame.

### BRIGHTEN YOUR DAY

TOP: Brighten up your kitchen wi