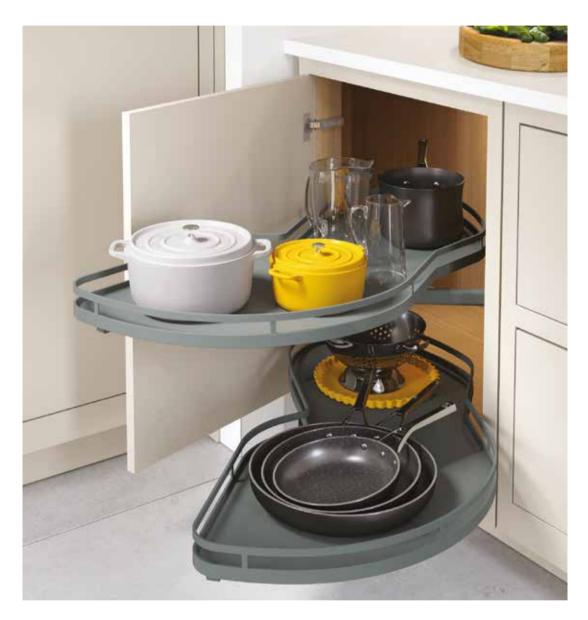

## PURE, SIMPLE BEAUTY

Beautiful, simple, spacious storage for easy access to everything you need.