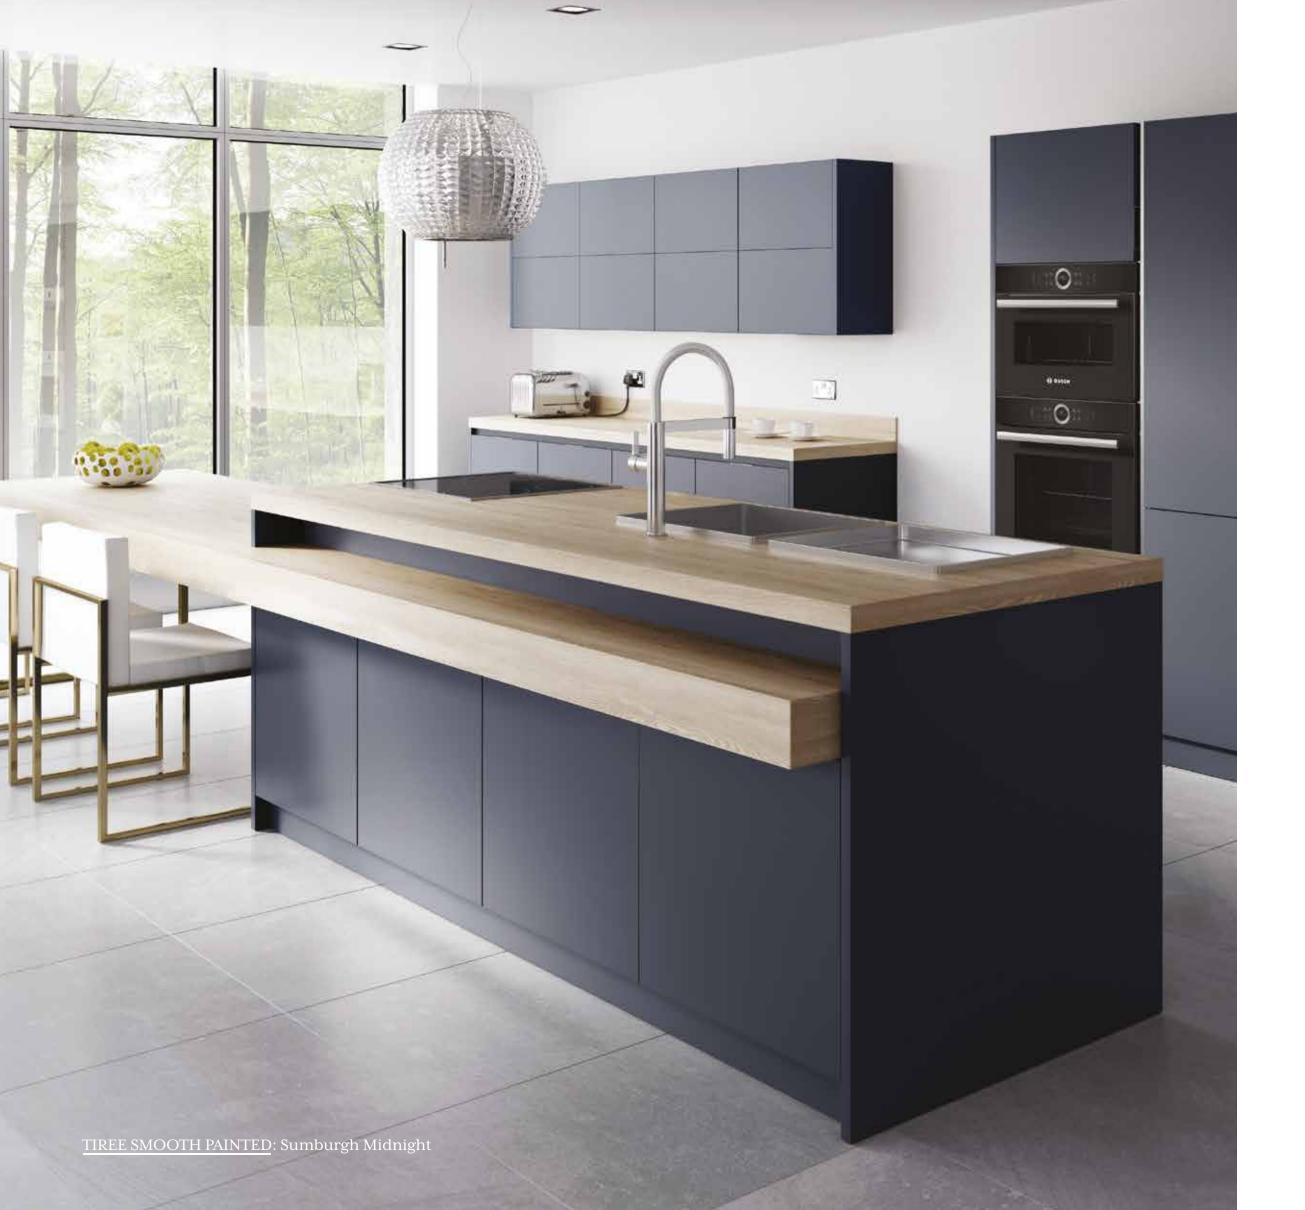

E: Entertain in style with a hideaway drinks unit - perfect for when guests pop round.



JURA PAINTED: Northern Lights and Light Oak













### A PLACE FOR EVERYTHING

ABOVE: Deep drawers with Blum Perfect Motion runners help you keep everything close at hand.

## EVERYTHING IN ITS PLACE

TOP: Keep everything just the way you like it in beautiful solid walnut dovetail drawers with integrated dividers.







HARRIS SMOOTH PAINTED: Scorched Heather and Road Metal







## PURE, SIMPLE BEAUTY

Beautiful, simple, spacious storage for easy access to everything you need.

## NO MESS, NO FUSS

FACING PAGE: Keep a clutter-free look with our bi-fold dresser.





MULL PAINTED: Sumburgh Midnight





ISLAY SMOOTH PAINTED: Porcelain and Wild Orchid





TIREE SMOOTH PAINTED: Blizzard White





TOUCH TO OPEN, TOUCH TO CLOSE

Handles are not required for this elegant storage solution.



TALMINE PAINTED: Summer Sky and Cloudy Dawn





## CLASSIC LOOK, MODERN APPROACH

A modern take on the classic pantry, keeping all of your store cupboard goods close to hand while neatly hidden away.



TALLADALE PAINTED: Moorland Green