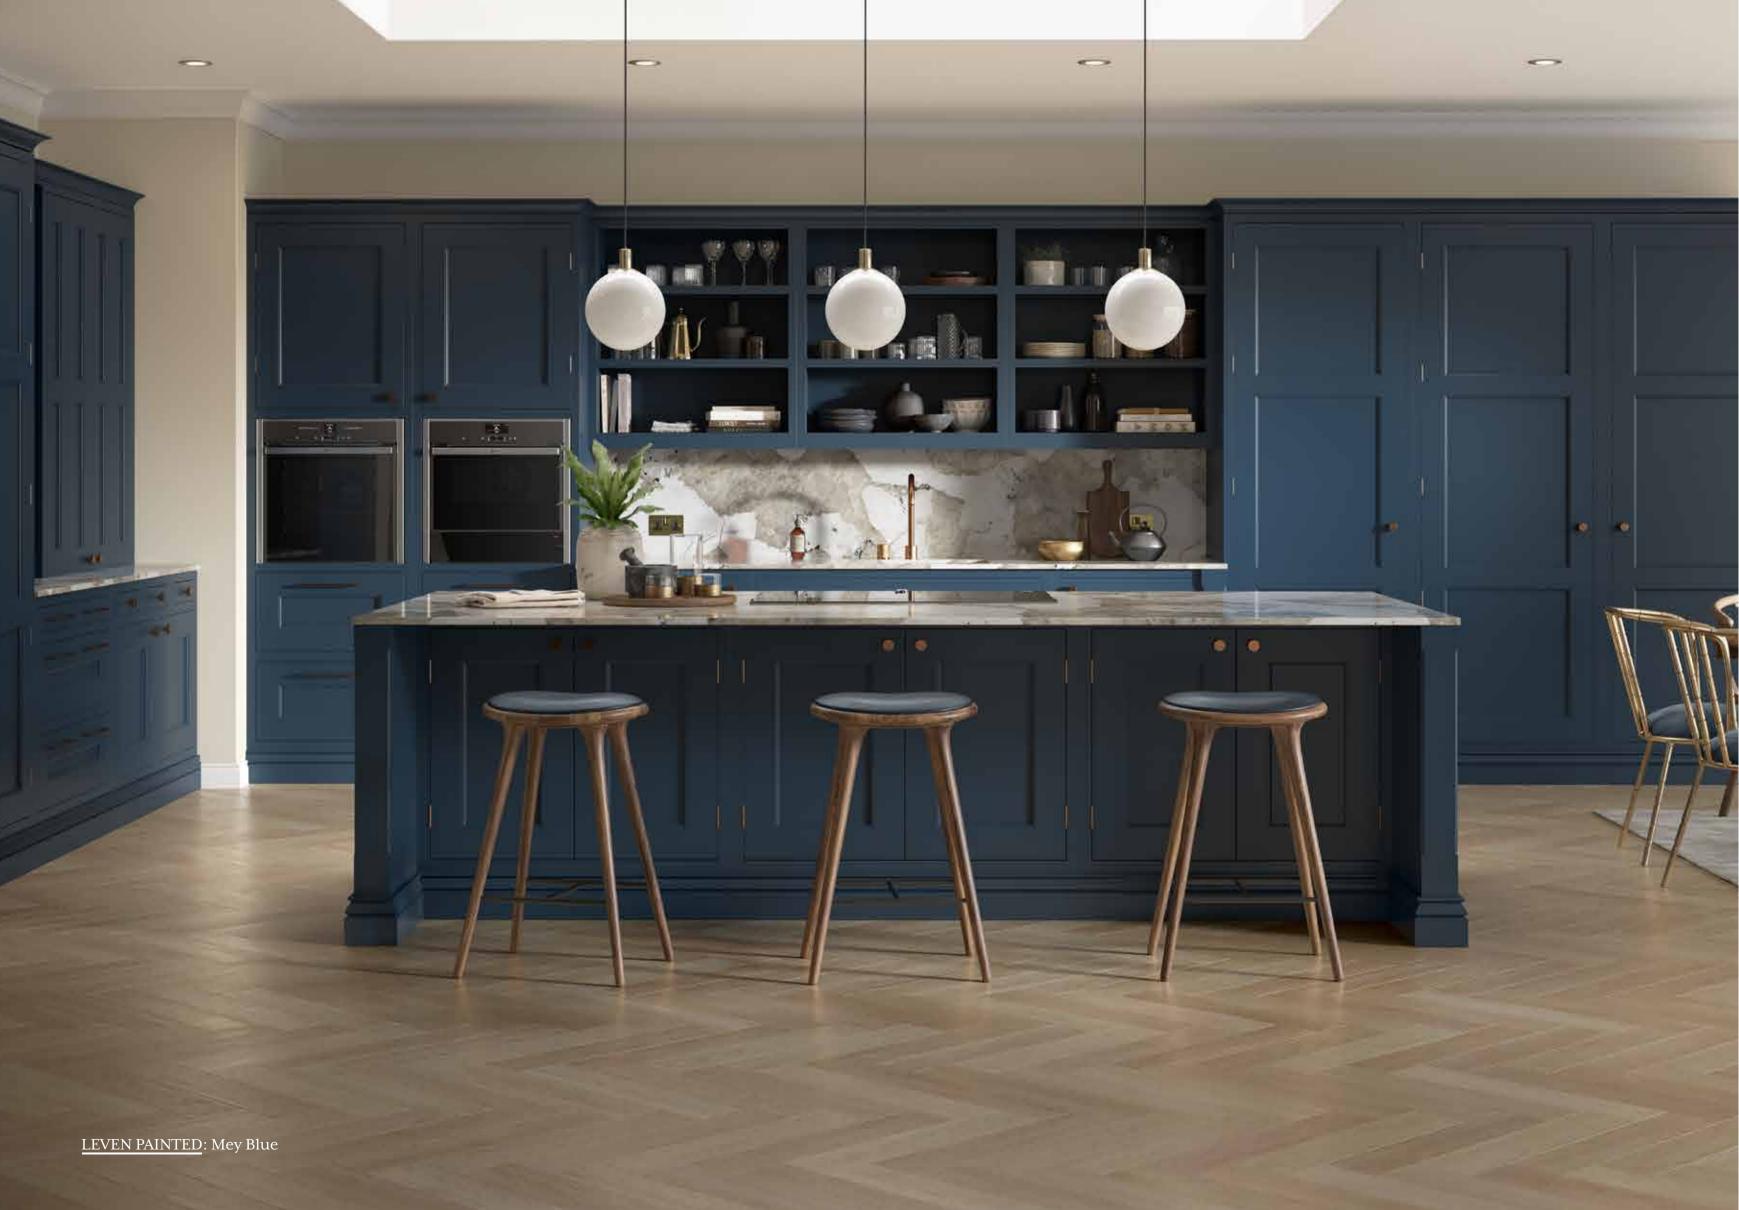

d Charcoal and Light Walnut









# CLEAN, CONTINUOUS, SOPHISTICATION

ABOVE: Keep a clean, continuous feel to your cabinets with our handle-less dishwasher frame.

### BRIGHTEN YOUR DAY

TOP: Brighten up your kitchen with our under-worktop LED lighting.

## GUARANTEED FOR LIFE

FACING PAGE: Strong, secure storage for all your cookware, the drawers on our space tower are guaranteed for life.













SIMPLE RECYCLING

This twin bin system offers convenient recycling.







SKYE SMOOTH PAINTED: Sunburst and Sumburgh Midnight







# STORAGE MADE SIMPLE

Smooth, stylish storage to help you maximise your space.

# STYLISH ENTERTAINMENT

FACING PAGE: Entertain in style with a hideaway drinks unit - perfect for when guests pop round.



JURA PAINTED: Northern Lights and Light Oak













### A PLACE FOR EVERYTHING

ABOVE: Deep drawers with Blum Perfect Motion runners help you keep everything close at hand.

## EVERYTHING IN ITS PLACE

TOP: Keep everything just the way you like it in beautiful solid walnut dovetail drawers with integrated dividers.







HARRIS SMOOTH PAINTED: Scorched Heather and Road Metal







## PURE, SIMPLE BEAUTY

Beautiful, simple, spacious storage for easy access to everything you need.

## NO MESS, NO FUSS

FACING PAGE: Keep a clutter-free look with our bi-fold dresser.





MULL PAINTED: Sumburgh Midnight





ISLAY SMOOTH PAINTED: Porcelain and Wild Orchid





TIREE SMOOTH PAINTED: Blizzard White





TOUCH TO OPEN, TOUCH TO CLOSE

Handles are not required for this elegant storage solution.



TALMINE PAINTED: Summer Sky and Cloudy Da