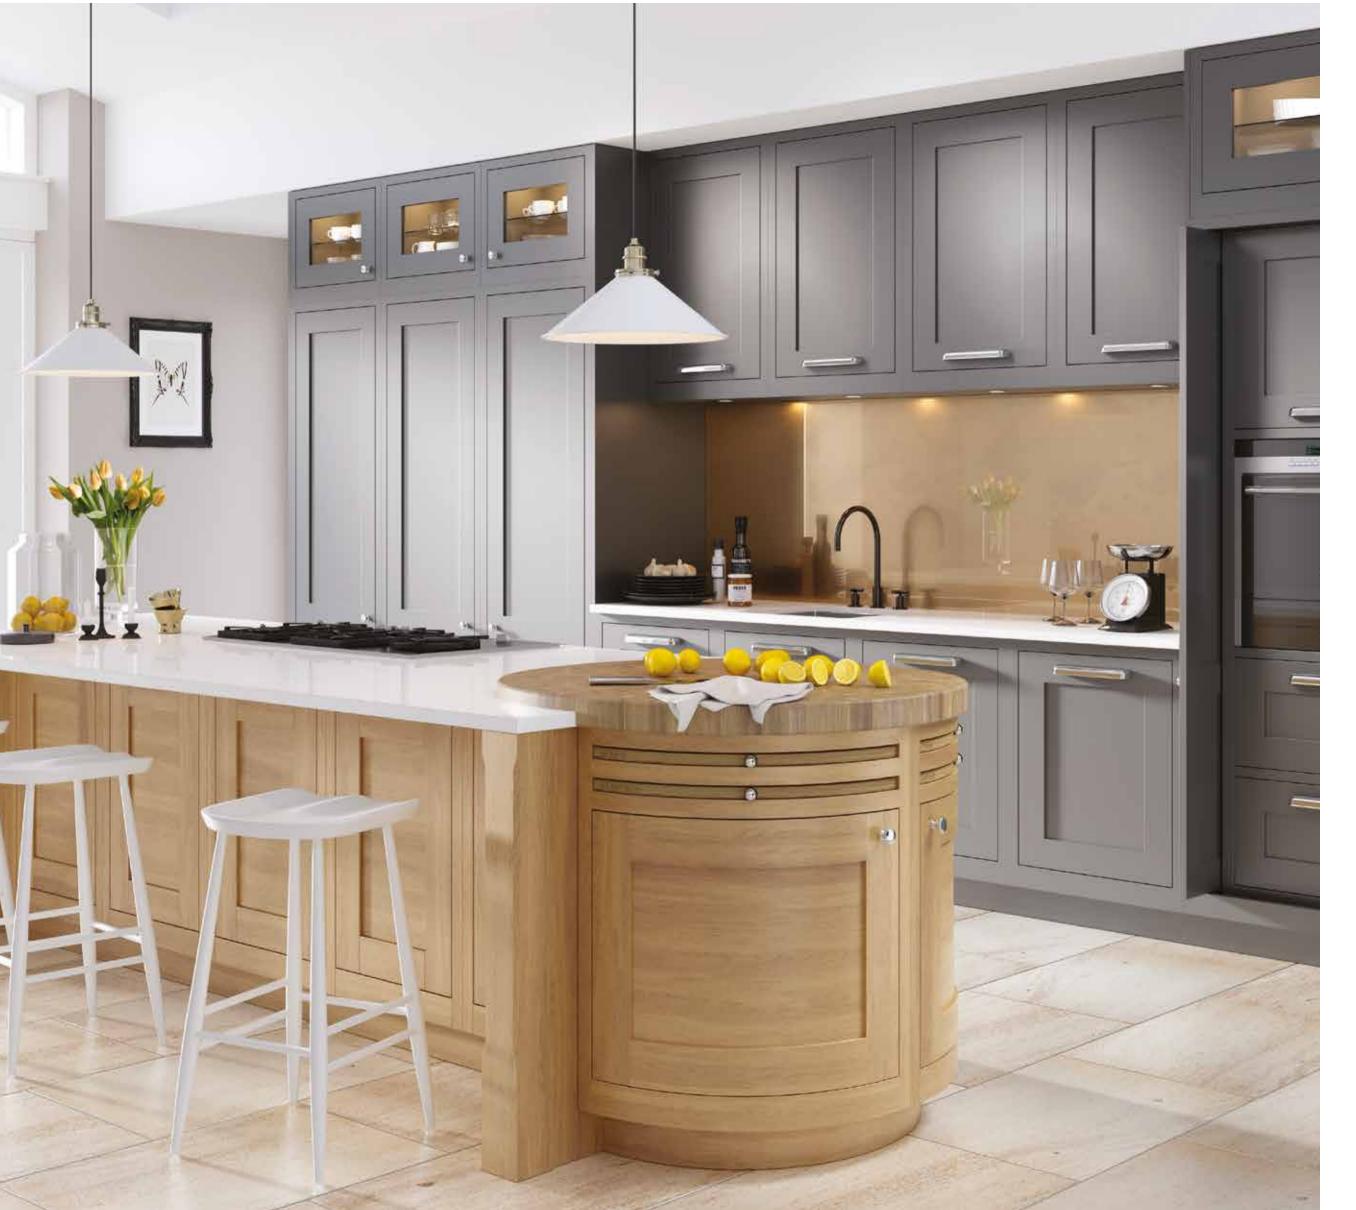

## SEAMLESS ELEGANCE

A seamless sink solution keeps a clean, elegant line to your worktops.

# BUILT FOR THE CONNOISSEUR

FACING PAGE: Our solid oak farmhouse larder, designed with the connoisseur in mind.







EFFORTLESS STYLE

Hassle-free access to all the essentials with our sliding larder.





KILBERRY PAINTED: Cashmere





PORTREE PAINTED: Elgin Grey







CONIVAL SMOOTH PAINTED: Roofer's Lead and Washed Oak







A TOUCH OF LUXURY

Our space tower, with stainless steel drawers, adds a touch of luxury to your kitchen.



<u>DEVERON PAINTED</u>: Fired Charcoal and Light Walnut









# CLEAN, CONTINUOUS, SOPHISTICATION

ABOVE: Keep a clean, continuous feel to your cabinets with our handle-less dishwasher frame.

### BRIGHTEN YOUR DAY

TOP: Brighten up your kitchen with our under-worktop LED lighting.

## GUARANTEED FOR LIFE

FACING PAGE: Strong, secure storage for all your cookware, the drawers on our space tower are guaranteed for life.













SIMPLE RECYCLING

This twin bin system offers convenient recycling.







SKYE SMOOTH PAINTED: Sunburst and Sumburgh Midnight







# STORAGE MADE SIMPLE

Smooth, stylish storage to help y