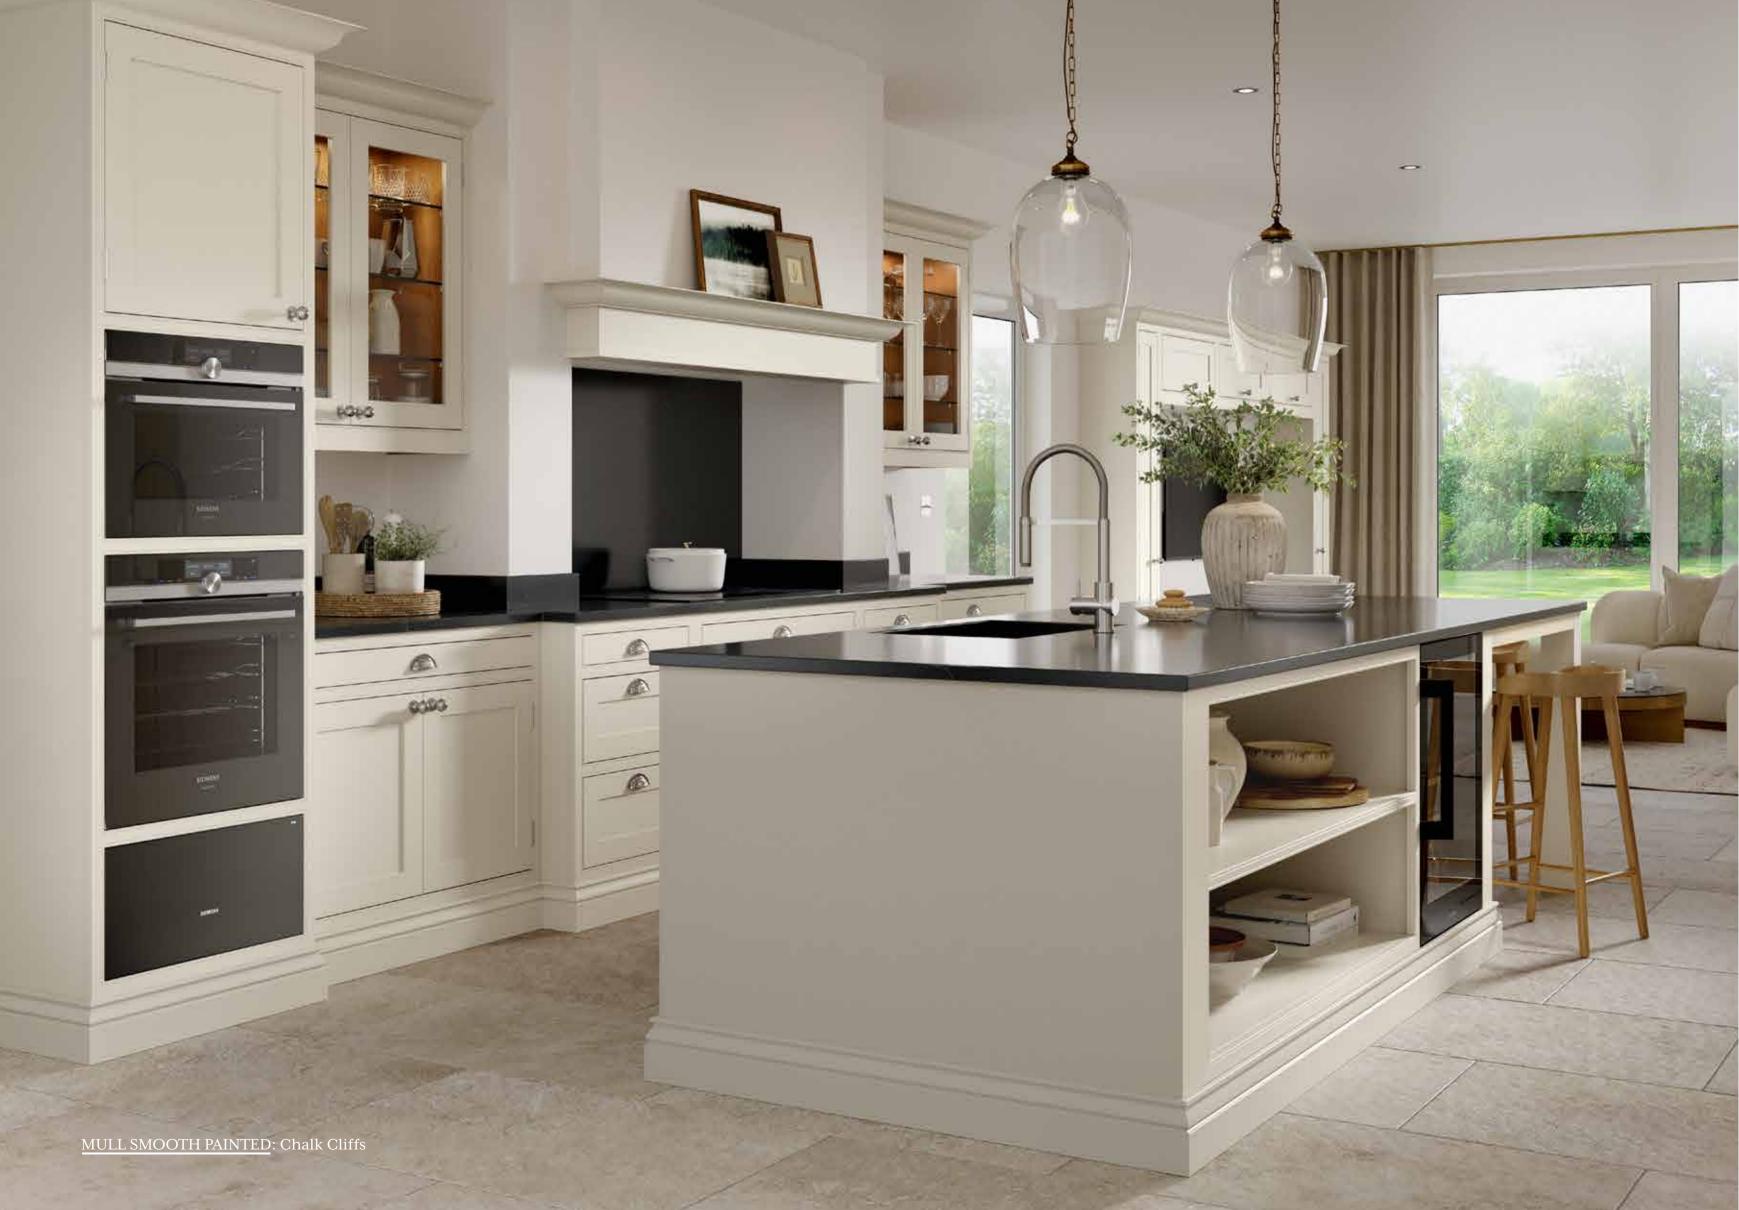

Midnight







# STORAGE MADE SIMPLE

Smooth, stylish storage to help you maximise your space.

# STYLISH ENTERTAINMENT

FACING PAGE: Entertain in style with a hideaway drinks unit - perfect for when guests pop round.



JURA PAINTED: Northern Lights and Light Oak













### A PLACE FOR EVERYTHING

ABOVE: Deep drawers with Blum Perfect Motion runners help you keep everything close at hand.

## EVERYTHING IN ITS PLACE

TOP: Keep everything just the way you like it in beautiful solid walnut dovetail drawers with integrated dividers.







HARRIS SMOOTH PAINTED: Scorched Heather and Road Metal







## PURE, SIMPLE BEAUTY

Beautiful, simple, spacious storage for easy access to everything you need.

## NO MESS, NO FUSS

FACING PAGE: Keep a clutter-free look with our bi-fold dresser.





MULL PAINTED: Sumburgh Midnight





ISLAY SMOOTH PAINTED: Porcelain and Wild Orchid





TIREE SMOOTH PAINTED: Blizzard White





TOUCH TO OPEN, TOUCH TO CLOSE

Handles are not required for this elegant storage solution.



TALMINE PAINTED: Summer Sky and Cloudy Dawn





## CLASSIC LOOK, MODERN APPROACH

A modern take on the classic pantry, keeping all of your store cupboard goods close to hand while neatly hidden away.



TALLADALE PAINTED: Moorland Green