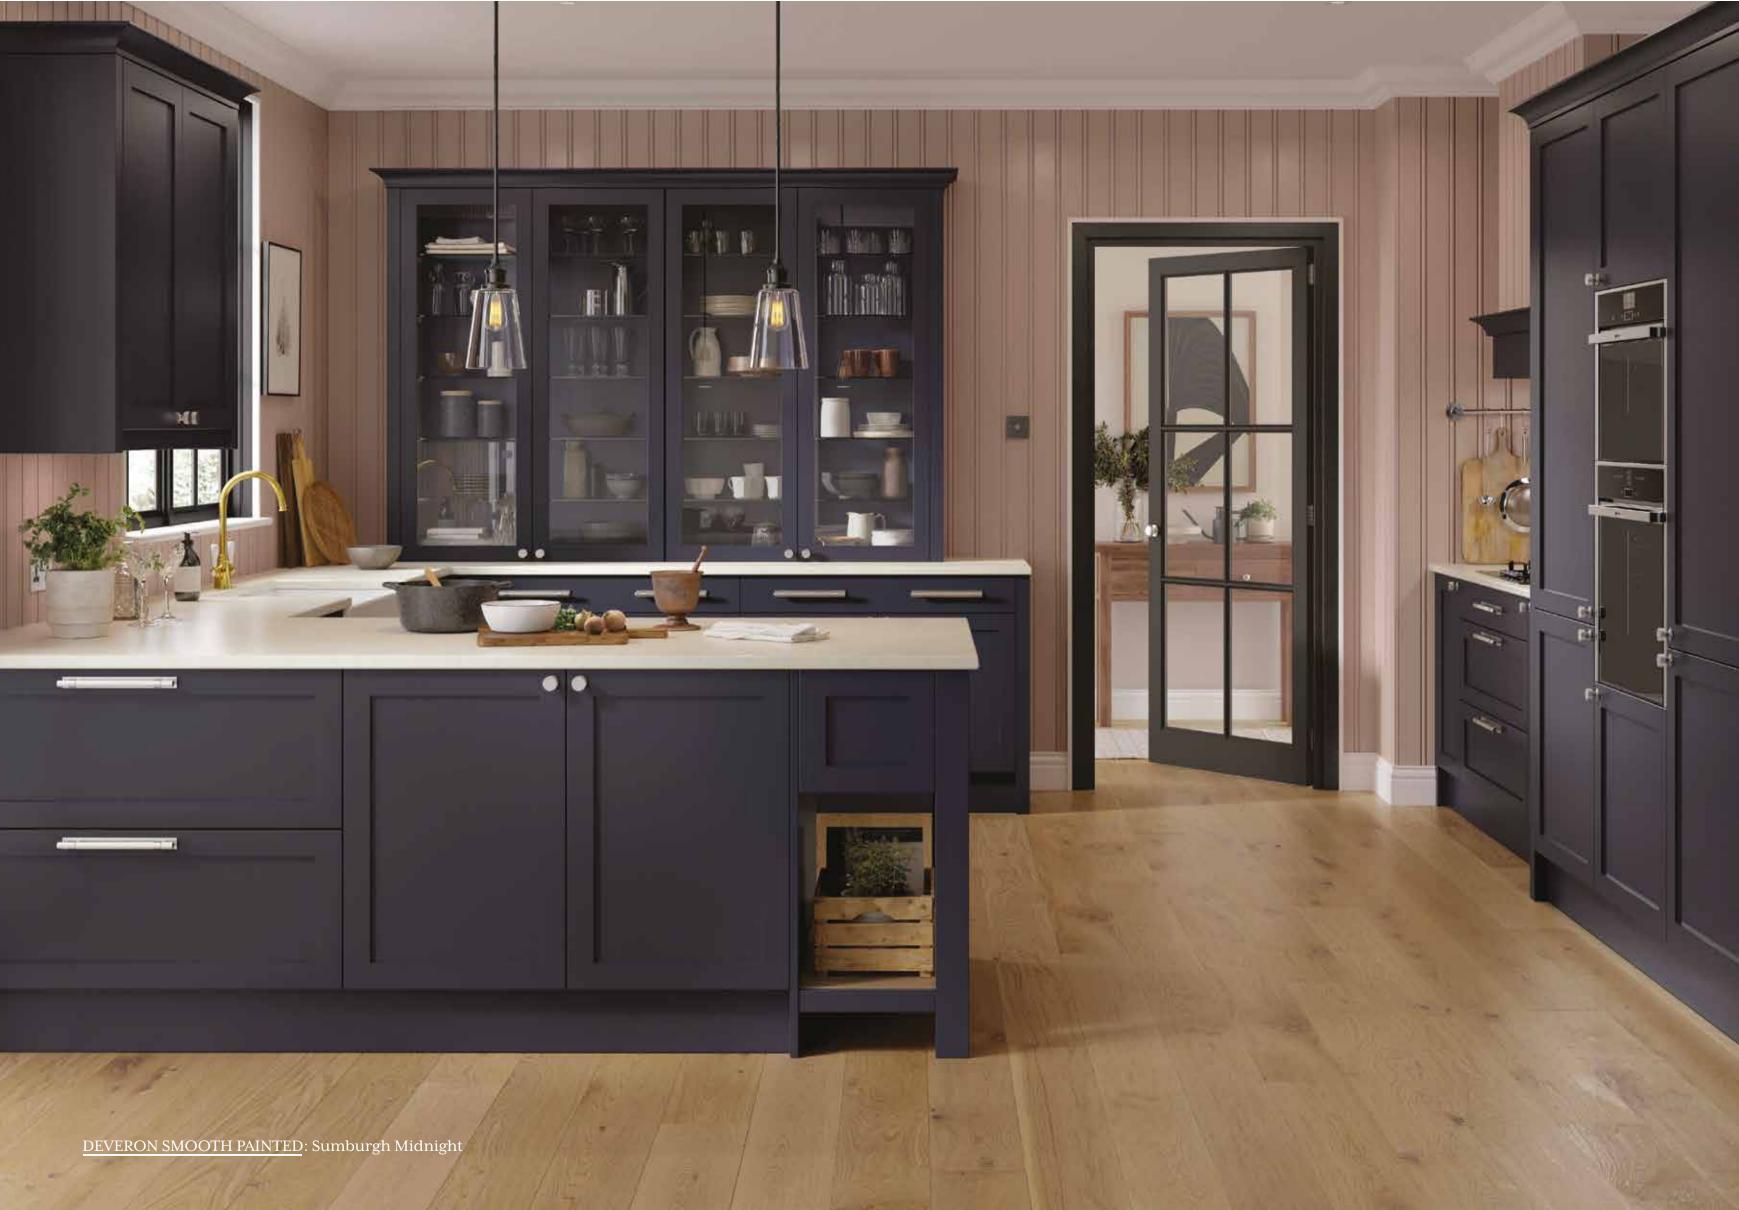

## SEAMLESS ELEGANCE

A seamless sink solution keeps a clean, elegant line to your worktops.

# BUILT FOR THE CONNOISSEUR

FACING PAGE: Our solid oak farmhouse larder, designed with the connoisseur in mind.







EFFORTLESS STYLE

Hassle-free access to all the essentials with our sliding larder.





KILBERRY PAINTED: Cashmere





PORTREE PAINTED: Elgin Grey







CONIVAL SMOOTH PAINTED: Roofer's Lead and Washed Oak







A TOUCH OF LUXURY

Our space tower, with stainless steel drawers, adds a touch of luxury to your kitchen.



<u>DEVERON PAINTED</u>: Fired Charcoal and Light Walnut









# CLEAN, CONTINUOUS, SOPHISTICATION

ABOVE: Keep a clean, continuous feel to your cabinets with our handle-less dishwasher frame.

### BRIGHTEN YOUR DAY

TOP: Brighten up your kitchen with our under-worktop LED lighting.

## GUARANTEED FOR LIFE

FACING PAGE: Strong, secure storage for all your cookware, the drawers on our space tower are guaranteed for life.













SIMPLE RECYCLING

This twin bin system offers convenient recycling.







SKYE SMOOTH PAINTED: Sunburst and Sumburgh Midnight







# STORAGE MADE SIMPLE

Smooth, stylish storage to help you maximise your space.

# STYLISH ENTERTAINMENT

FACING