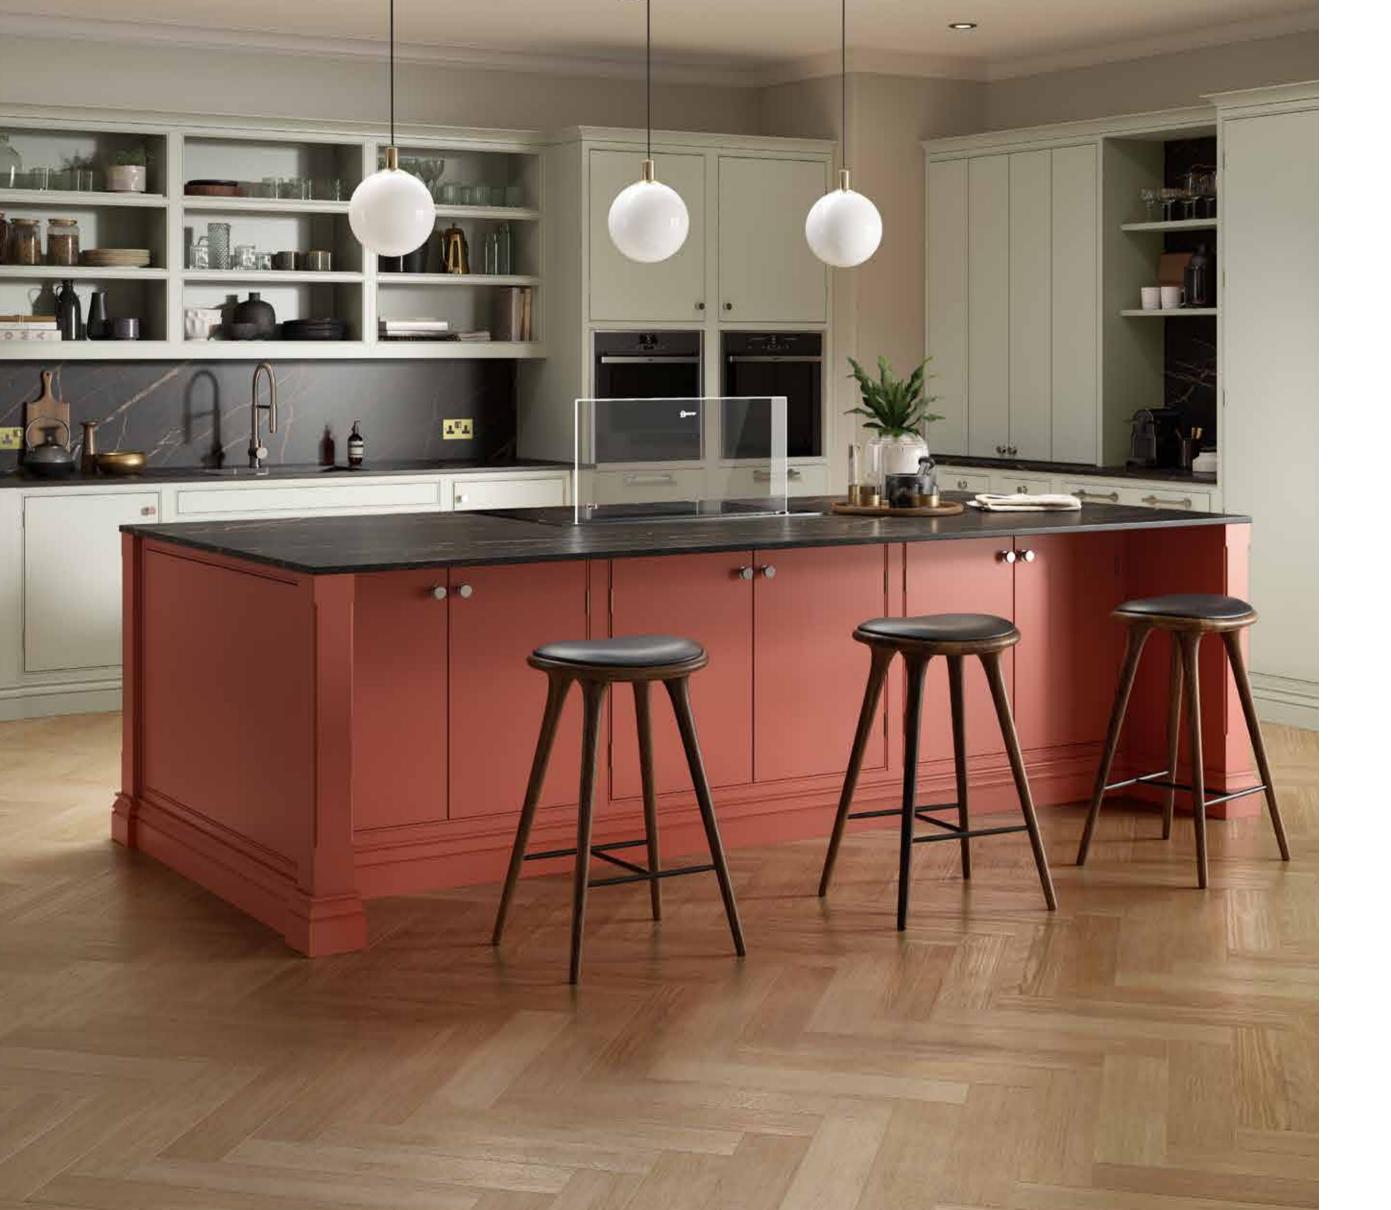

SKYE SMOOTH PAINTED: Sunburst and Sumburgh Midnight

## EVERYTHING IN ITS PLACE

TOP: Keep everything just the way you like it in beautiful solid walnut dovetail drawers with integrated dividers.

HARRIS SMOOTH PAINTED: Scorched Heather and Road Metal