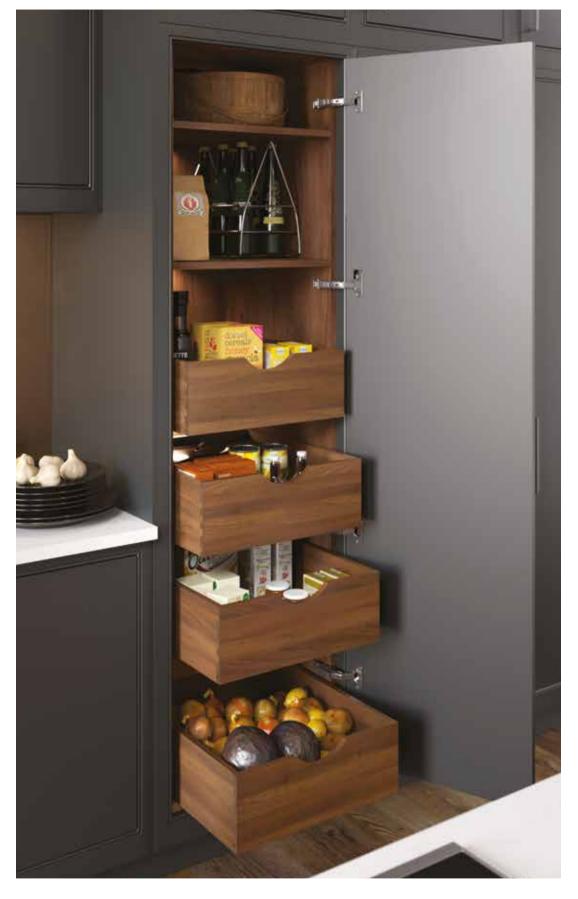

## GUARANTEED FOR LIFE

FACING PAGE: Strong, secure storage for all your cookware, the drawers on our space tower are guaranteed for life.

SIMPLE RECYCLING

This twin bin system offers convenient recycling.

### A PLACE FOR EVERYTHING

ABOVE: Deep drawers with Blum Perfect Motion runners help you keep everything close at hand.