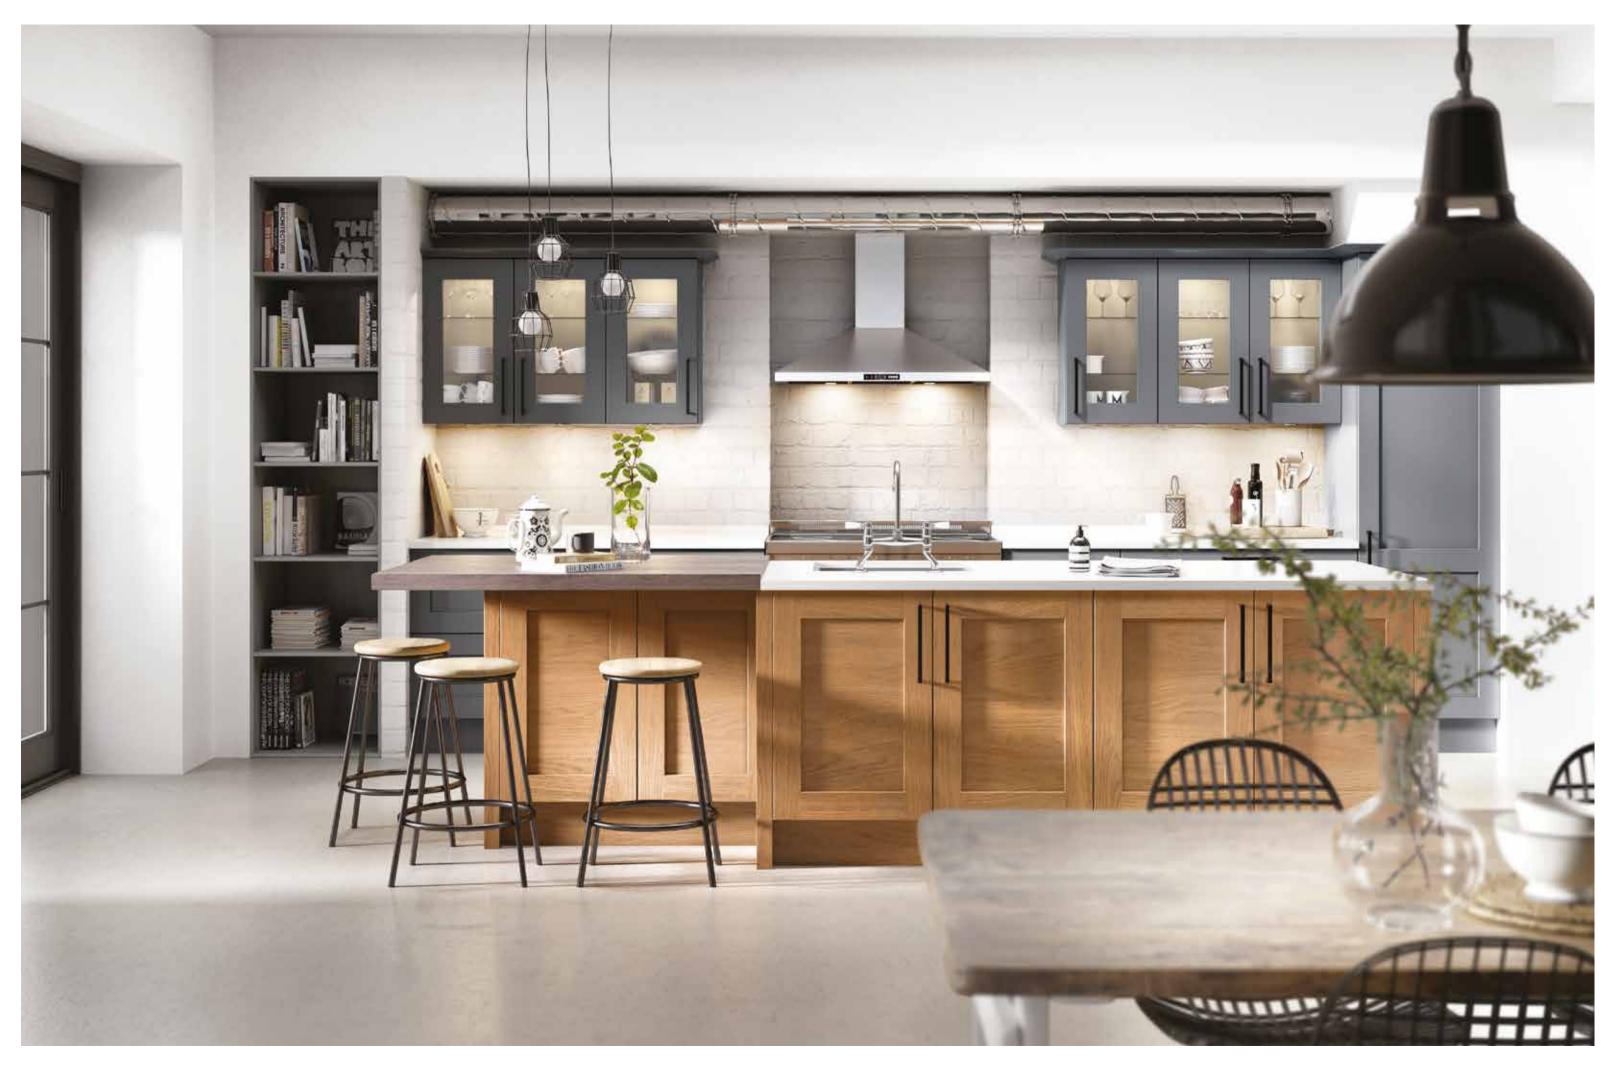

gned with the connoisseur in mind.







EFFORTLESS STYLE

Hassle-free access to all the essentials with our sliding larder.





KILBERRY PAINTED: Cashmere





PORTREE PAINTED: Elgin Grey







CONIVAL SMOOTH PAINTED: Roofer's Lead and Washed Oak







A TOUCH OF LUXURY

Our space tower, with stainless steel drawers, adds a touch of luxury to your kitchen.



<u>DEVERON PAINTED</u>: Fired Charcoal and Light Walnut









# CLEAN, CONTINUOUS, SOPHISTICATION

ABOVE: Keep a clean, continuous feel to your cabinets with our handle-less dishwasher frame.

### BRIGHTEN YOUR DAY

TOP: Brighten up your kitchen with our under-worktop LED lighting.

## GUARANTEED FOR LIFE

FACING PAGE: Strong, secure storage for all your cookware, the drawers on our space tower are guaranteed for life.













SIMPLE RECYCLING

This twin bin system offers convenient recycling.







SKYE SMOOTH PAINTED: Sunburst and Sumburgh Midnight







# STORAGE MADE SIMPLE

Smooth, stylish storage to help you maximise your space.

# STYLISH ENTERTAINMENT

FACING PAGE: Entertain in style with a hideaway drinks unit - perfect for when guests pop round.



JURA PAINTED: Northern Lights and Light Oak













### A PLACE FOR EVERYTHING

ABOVE: Deep drawers with Blum Perfect Motion runners help you keep everything close at hand.

## EVERYTHING IN ITS PLACE

TOP: Keep everything just the way you like it in beautiful solid walnut dovetail drawers with integrated dividers.







HARRIS SMOOTH PAINTED: Scorched Heather and Road Metal







## PURE, SIMPLE BEAUTY

Beautiful, simple, spacious storage for