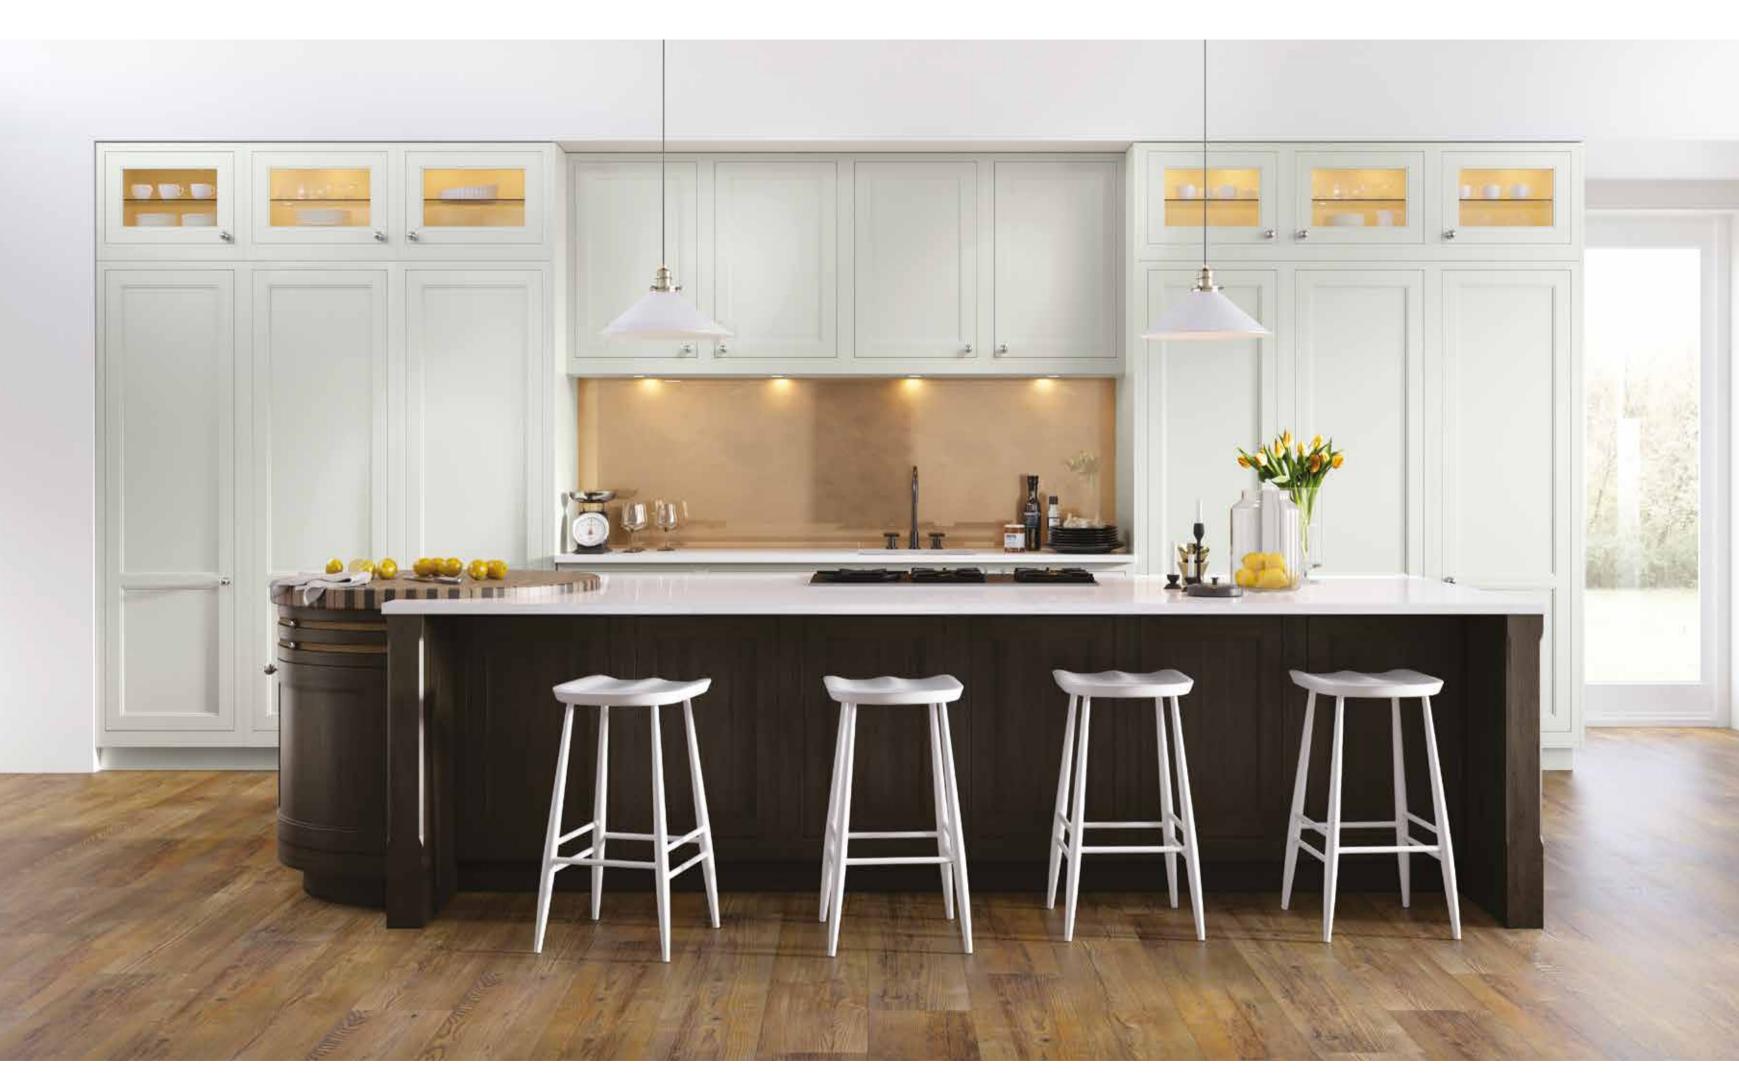

PORTREE PAINTED: Elgin Grey

CONIVAL SMOOTH PAINTED: Roofer's Lead and Washed Oak

A TOUCH OF LUXURY

Our space tower, with stainless steel drawers, adds a touch of luxury to your kitchen.

<u>DEVERON PAINTED</u>: Fired Charcoal and Light Walnut