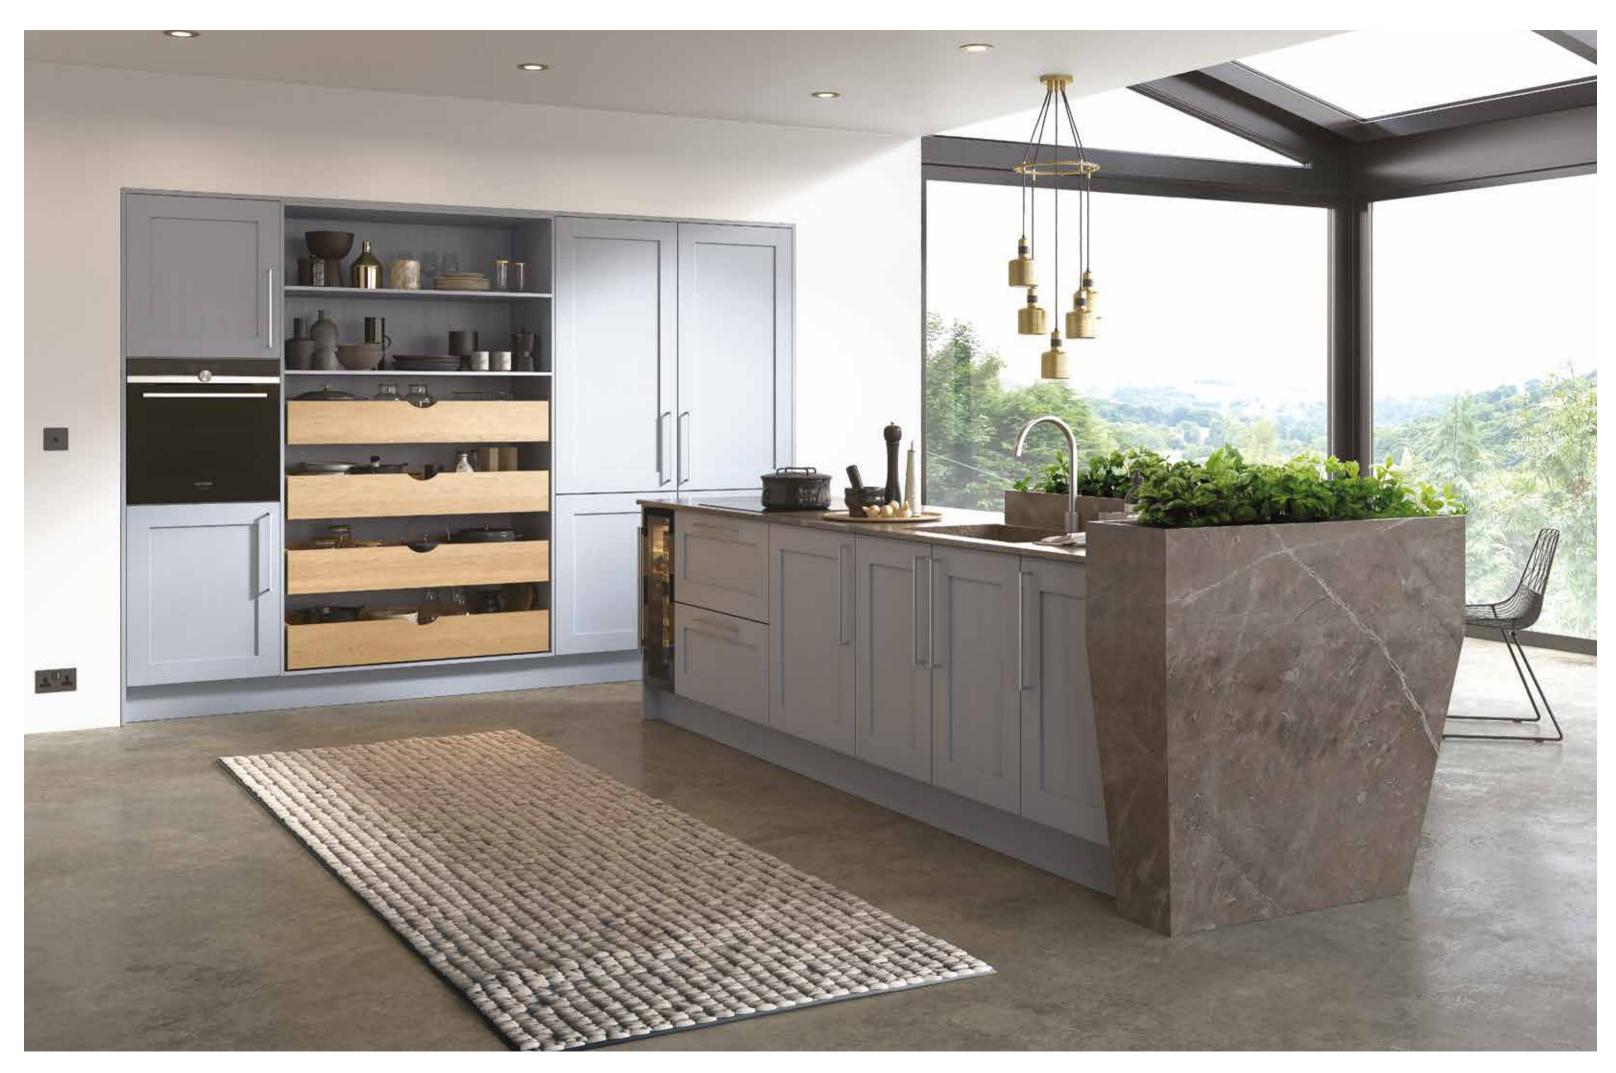

## GUARANTEED FOR LIFE

FACING PAGE: Strong, secure storage for all your cookware, the drawers on our space tower are guaranteed for life.

SIMPLE RECYCLING

This twin bin system offers convenient recycling.

### A PLACE FOR EVERYTHING

ABOVE: Deep drawers with Blum Perfect Motion runners help you keep everything close at hand.