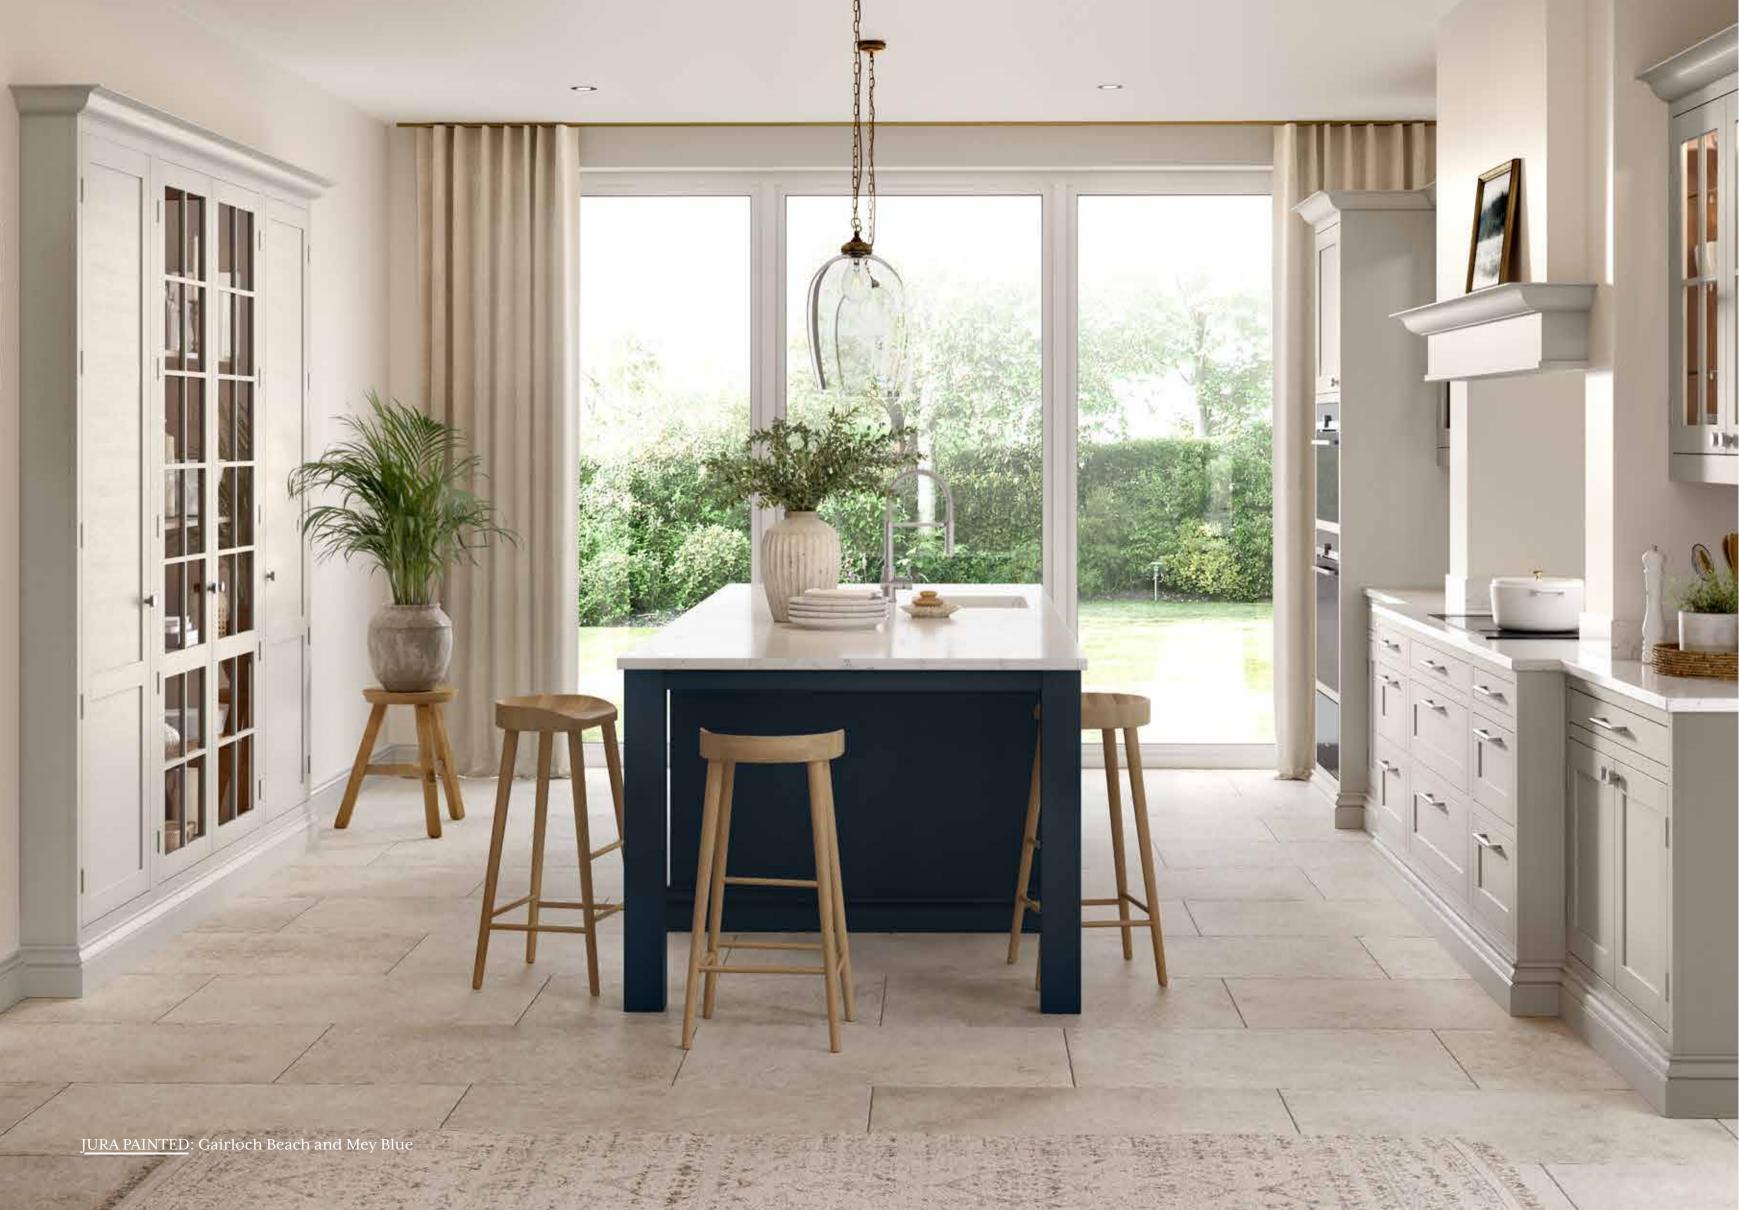

# STYLISH ENTERTAINMENT

FACING PAGE: Entertain in style with a hideaway drinks unit - perfect for when guests pop round.

JURA PAINTED: Northern Lights and Light Oak