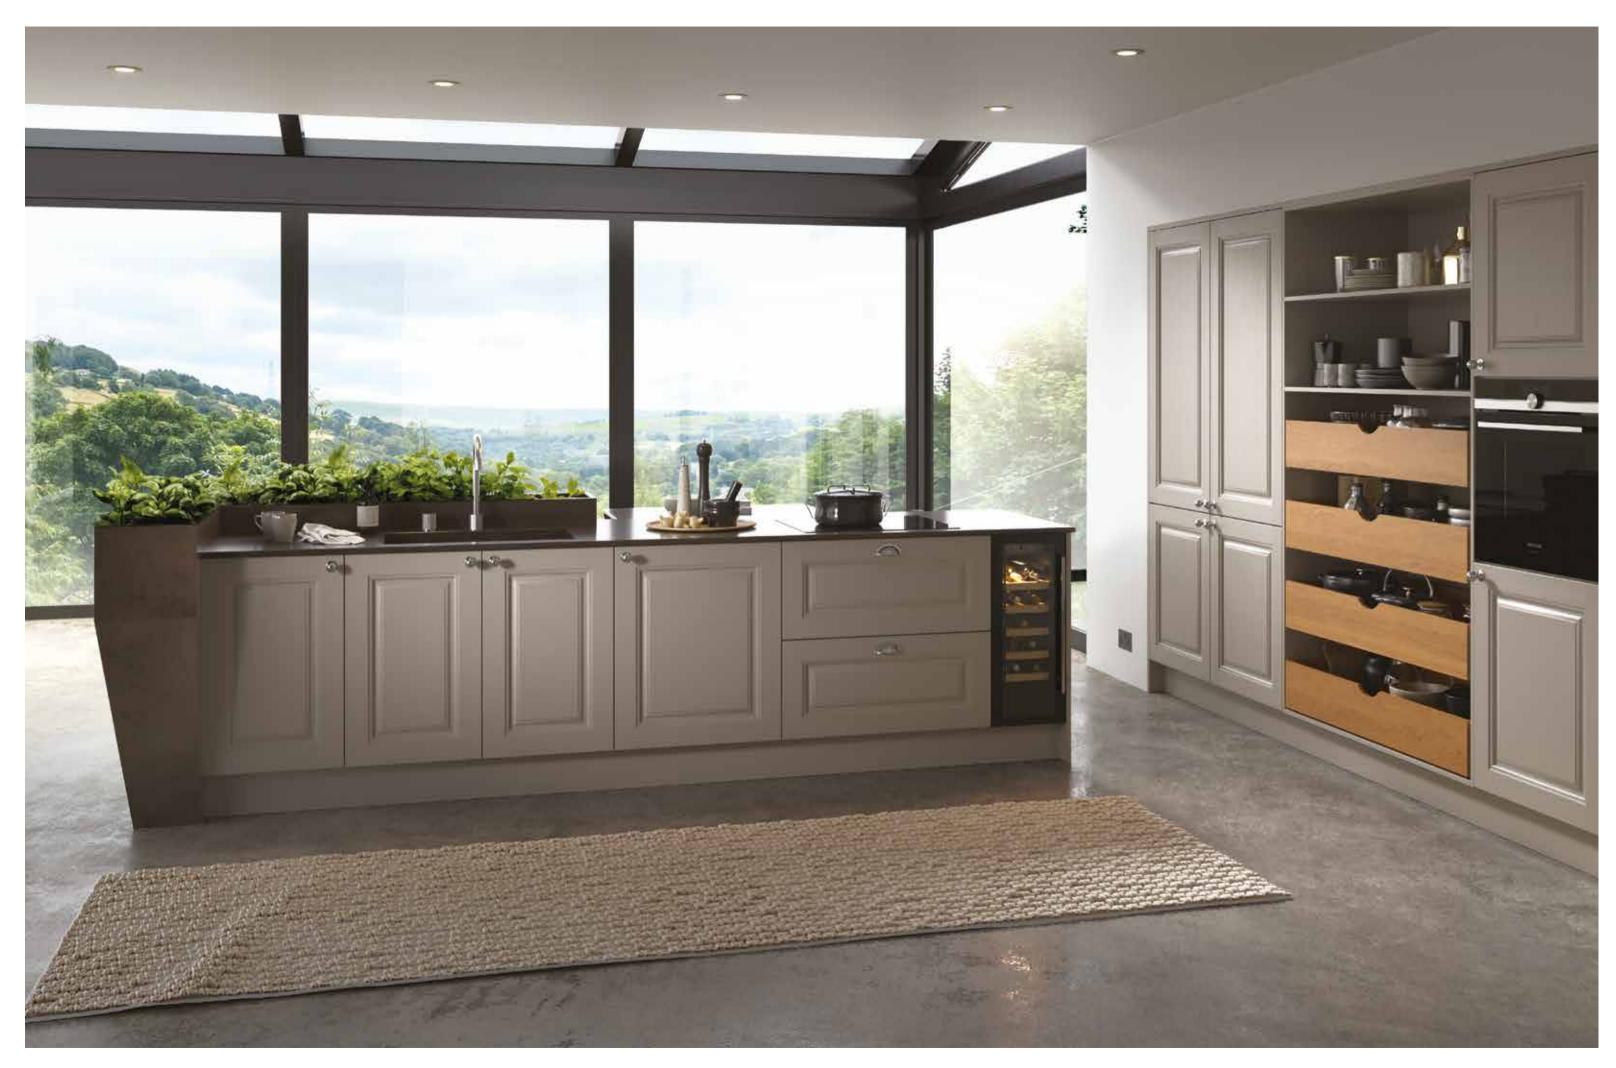

### A PLACE FOR EVERYTHING

ABOVE: Deep drawers with Blum Perfect Motion runners help you keep everything close at hand.

## CLASSIC LOOK, MODERN APPROACH

A modern take on the classic pantry, keeping all of your store cupboard goods close to hand while neatly hidden away.

TALLADALE PAINTED: Moorland Green