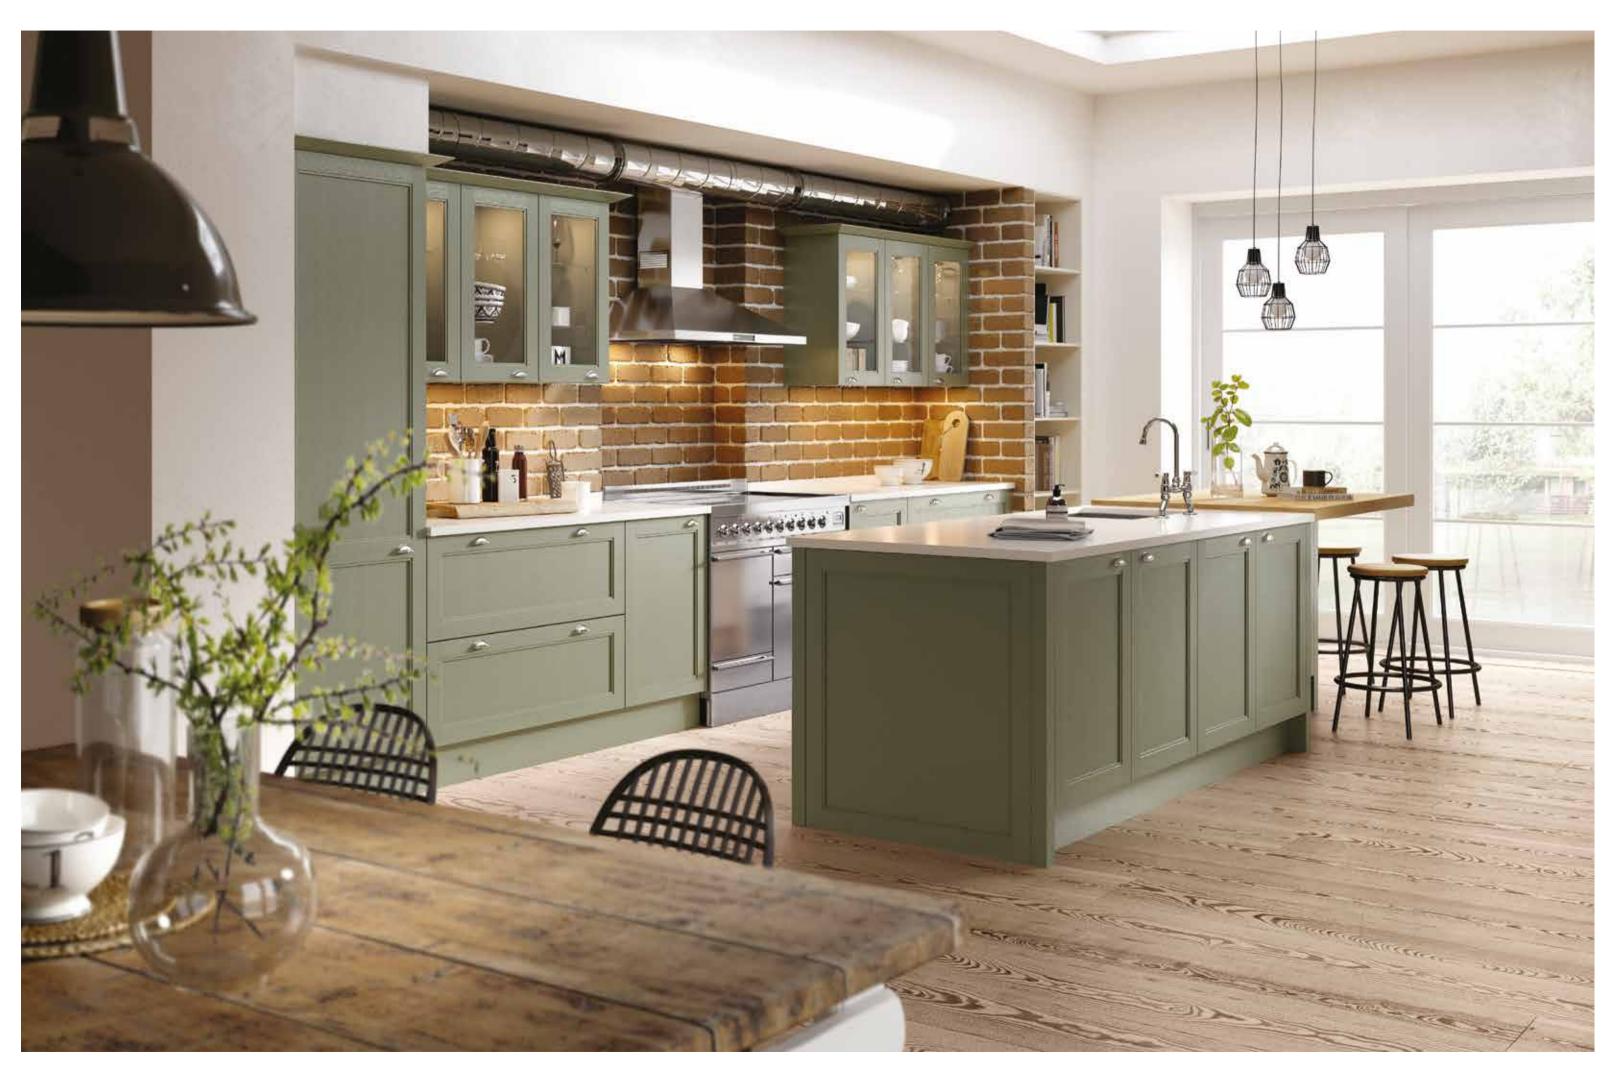

: Keep everything just the way you like it in beautiful solid walnut dovetail drawers with integrated dividers.







HARRIS SMOOTH PAINTED: Scorched Heather and Road Metal







## PURE, SIMPLE BEAUTY

Beautiful, simple, spacious storage for easy access to everything you need.

## NO MESS, NO FUSS

FACING PAGE: Keep a clutter-free look with our bi-fold dresser.





MULL PAINTED: Sumburgh Midnight





ISLAY SMOOTH PAINTED: Porcelain and Wild Orchid





TIREE SMOOTH PAINTED: Blizzard White





TOUCH TO OPEN, TOUCH TO CLOSE

Handles are not required for this elegant storage solution.



TALMINE PAINTED: Summer Sky and Cloudy Dawn





## CLASSIC LOOK, MODERN APPROACH

A modern take on the classic pantry, keeping all of your store cupboard goods close to hand while neatly hidden away.



TALLADALE PAINTED: Moorland Green