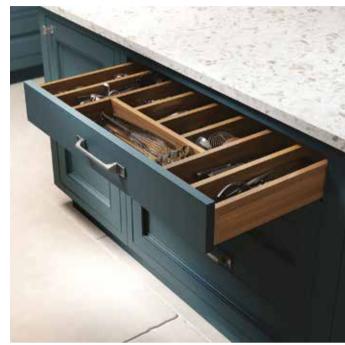

## EVERYTHING IN ITS PLACE

TOP: Keep everything just the way you like it in beautiful solid walnut dovetail drawers with integrated dividers.

HARRIS SMOOTH PAINTED: Scorched Heather and Road Metal