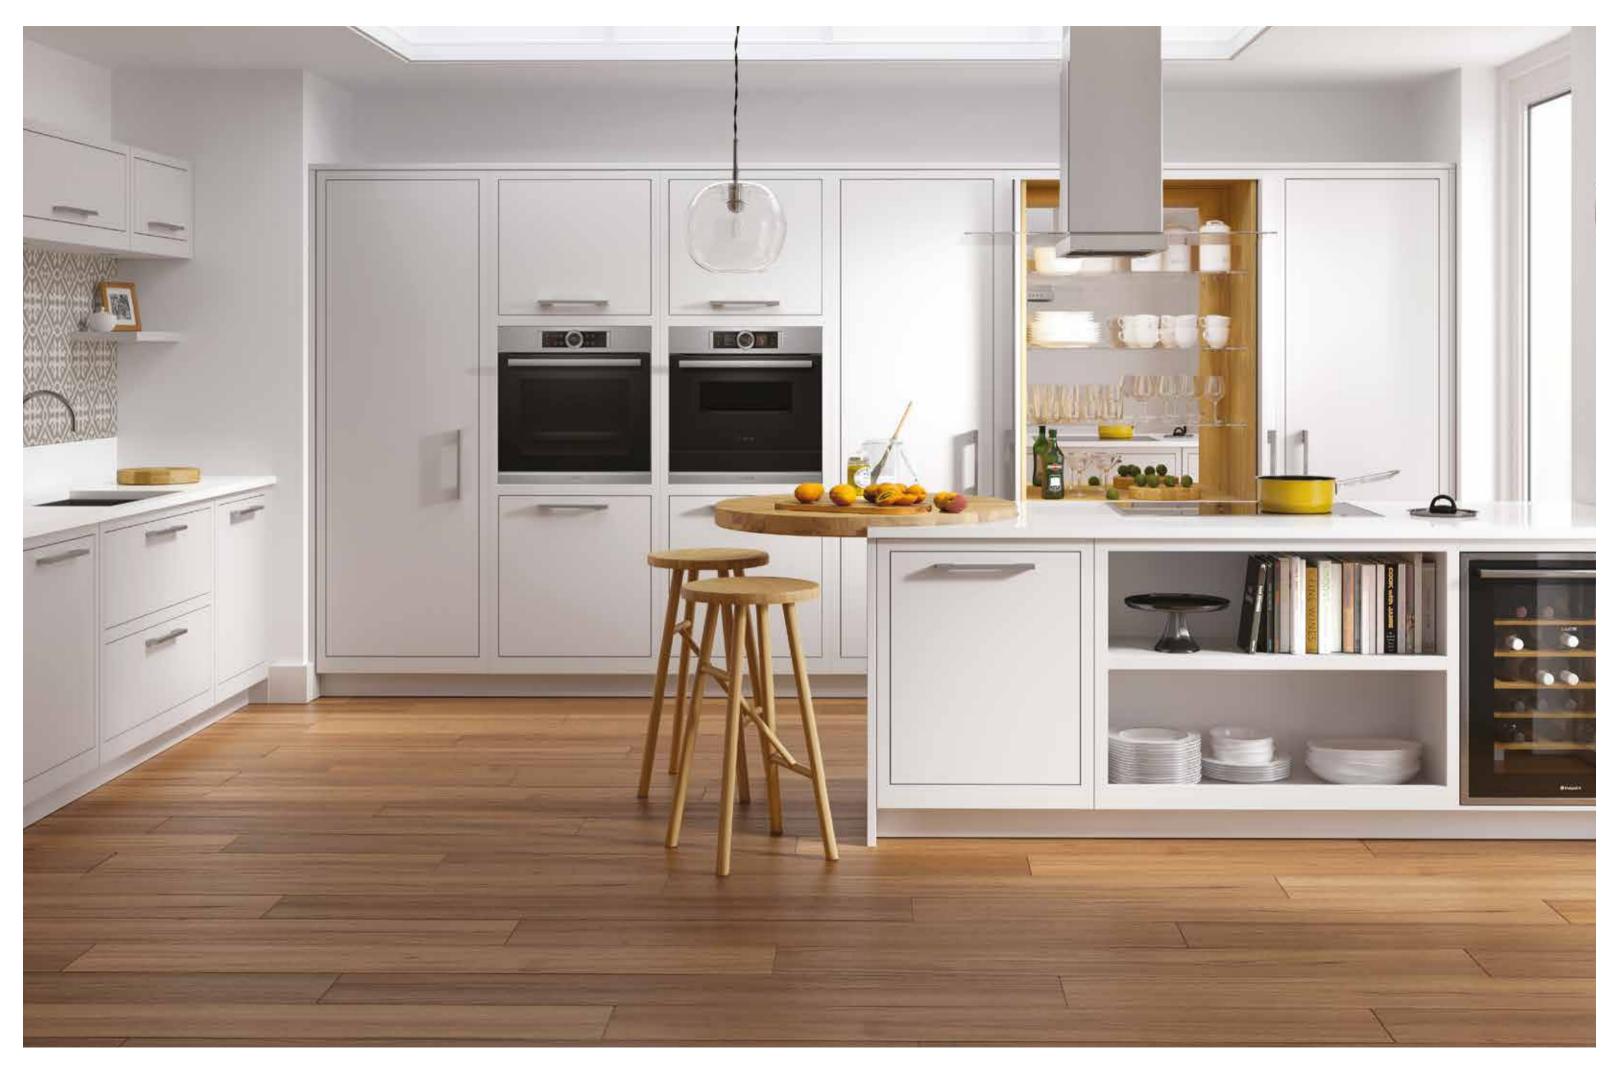

BERRY PAINTED: Cashmere





PORTREE PAINTED: Elgin Grey







CONIVAL SMOOTH PAINTED: Roofer's Lead and Washed Oak







A TOUCH OF LUXURY

Our space tower, with stainless steel drawers, adds a touch of luxury to your kitchen.



<u>DEVERON PAINTED</u>: Fired Charcoal and Light Walnut









# CLEAN, CONTINUOUS, SOPHISTICATION

ABOVE: Keep a clean, continuous feel to your cabinets with our handle-less dishwasher frame.

### BRIGHTEN YOUR DAY

TOP: Brighten up your kitchen with our under-worktop LED lighting.

## GUARANTEED FOR LIFE

FACING PAGE: Strong, secure storage for all your cookware, the drawers on our space tower are guaranteed for life.













SIMPLE RECYCLING

This twin bin system offers convenient recycling.







SKYE SMOOTH PAINTED: Sunburst and Sumburgh Midnight







# STORAGE MADE SIMPLE

Smooth, stylish storage to help you maximise your space.

# STYLISH ENTERTAINMENT

FACING PAGE: Entertain in style with a hideaway drinks unit - perfect for when guests pop round.



JURA PAINTED: Northern Lights and Light Oak













### A PLACE FOR EVERYTHING

ABOVE: Deep drawers with Blum Perfect Motion runners help you keep everything close at hand.

## EVERYTHING IN ITS PLACE

TOP: Keep everything just the way you like it in beautiful solid walnut dovetail drawers with integrated dividers.







HARRIS SMOOTH PAINTED: Scorched Heather and Road Metal







## PURE, SIMPLE BEAUTY

Beautiful, simple, spacious storage for easy access to everything you need.

## NO MESS, NO FUSS

FACING PAGE: Keep a clutter-free look with our bi-fold dresser.





MULL P