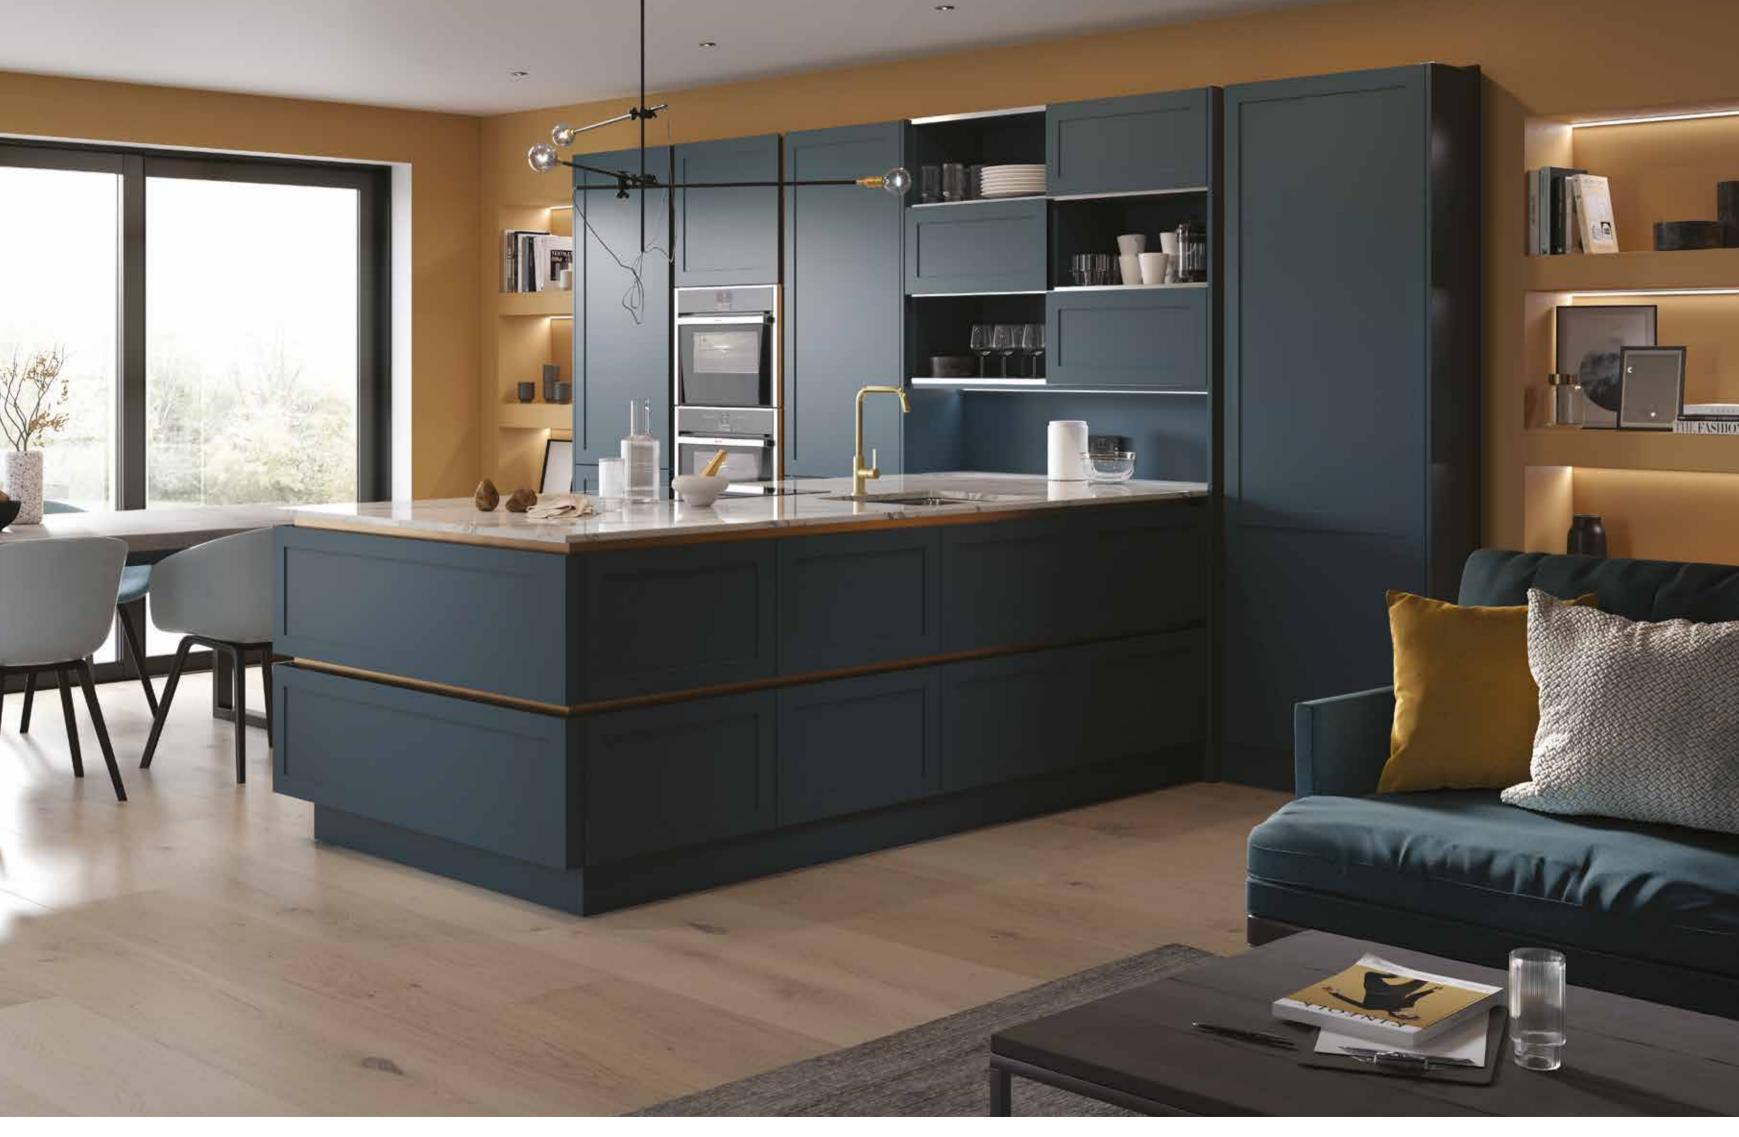

## SEAMLESS ELEGANCE

A seamless sink solution keeps a clean, elegant line to your worktops.

# BUILT FOR THE CONNOISSEUR

FACING PAGE: Our solid oak farmhouse larder, designed with the connoisseur in mind.







EFFORTLESS STYLE

Hassle-free access to all the essentials with our sliding larder.





KILBERRY PAINTED: Cashmere





PORTREE PAINTED: Elgin Grey







CONIVAL SMOOTH PAINTED: Roofer's Lead and Washed Oak







A TOUCH OF LUXURY

Our space tower, with stainless steel drawers, adds a touch of luxury to your kitchen.



<u>DEVERON PAINTED</u>: Fired Charcoal and Light Walnut









# CLEAN, CONTINUOUS, SOPHISTICATION

ABOVE: Keep a clean, continuous feel to your cabinets with our handle-less dishwasher frame.

### BRIGHTEN YOUR DAY

TOP: Brighten up your kitchen with our under-worktop LED lighting.

## GUARANTEED FOR LIFE

FACING PAGE: Strong, secure storage for all your cookware, the drawers on our space tower are guaranteed for life.













SIMPLE RECYCLING

This twin bin system offers convenient recycling.







SKYE SMOOTH PAINTED: Sunburst and Sumburgh Midnight







# STORAGE MADE SIMPLE

Smooth, stylish storage to help you maximise your space.

# STYLISH ENTERTAINMENT

FACING PAGE: Entertain in style with a hideaway drinks unit - perfect for when guests pop round.



JURA PAINTED: Northern Lights and Light Oak













### A PLACE FOR EVERY