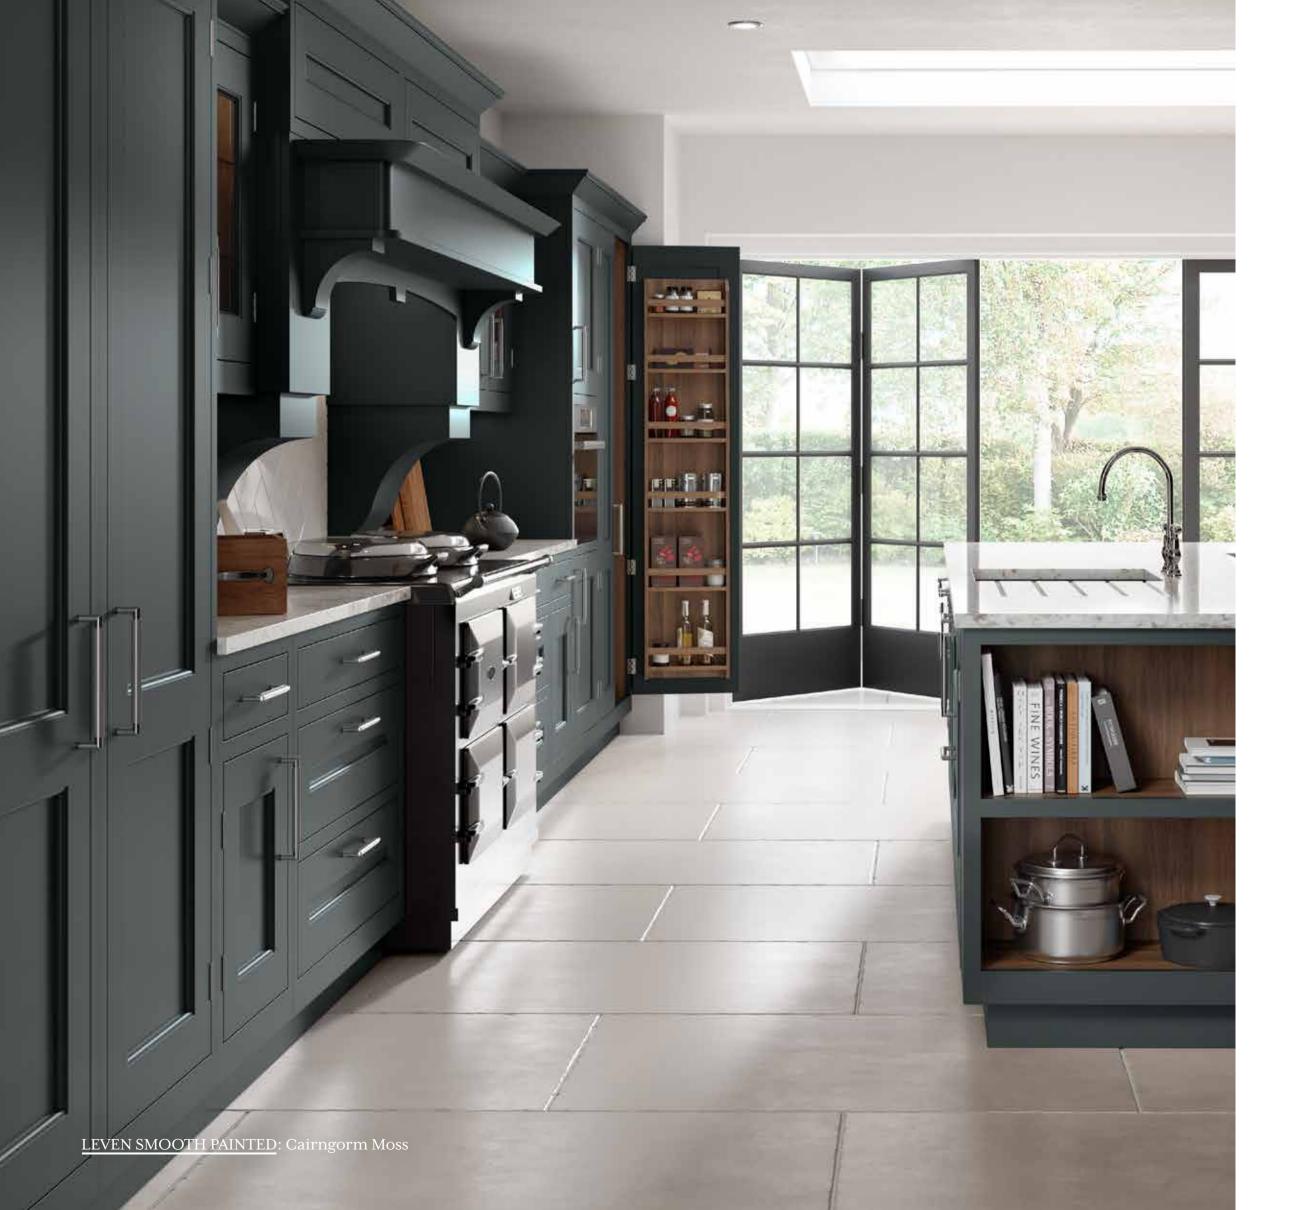

## CLASSIC LOOK, MODERN APPROACH

A modern take on the classic pantry, keeping all of your store cupboard goods close to hand while neatly hidden away.

TALLADALE PAINTED: Moorland Green