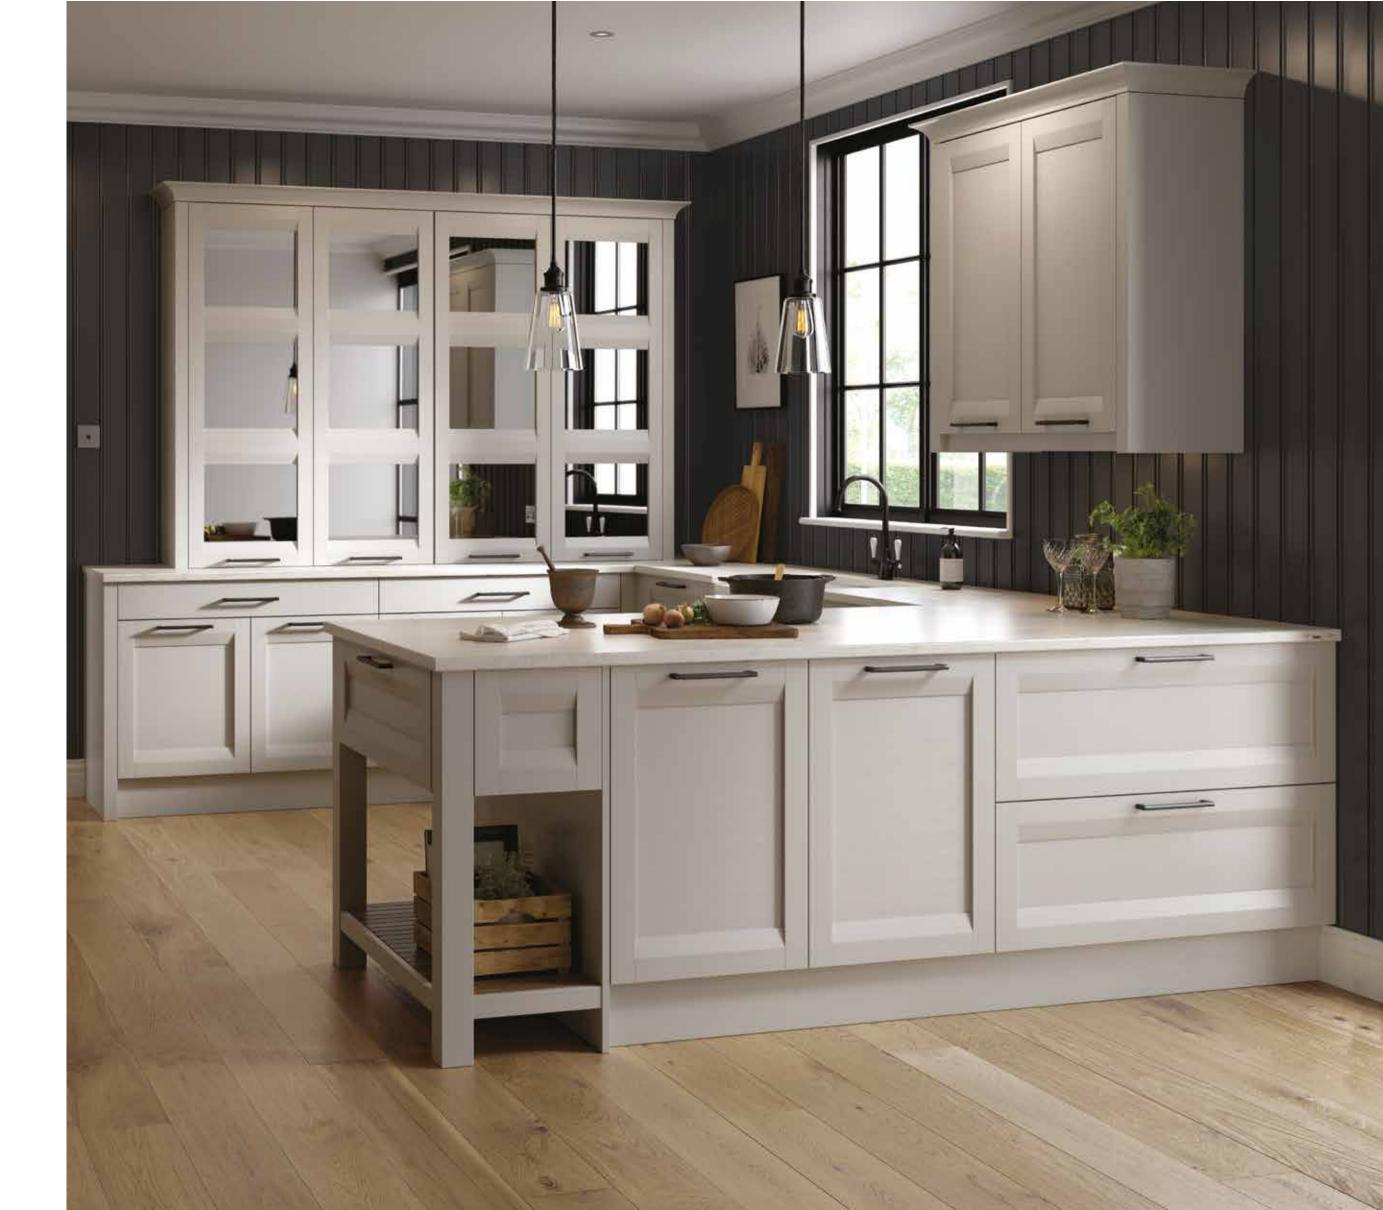

# CLEAN, CONTINUOUS, SOPHISTICATION

ABOVE: Keep a clean, continuous feel to your cabinets with our handle-less dishwasher frame.

## NO MESS, NO FUSS

FACING PAGE: Keep a clutter-free look with our bi-fold dresser.

MULL PAINTED: Sumburgh Midnight

ISLAY SMOOTH PAINTED: Porcelain and Wild Orchid

TIREE SMOOTH PAINTED: Blizzard White

TOUCH TO OPEN, TOUCH TO CLOSE