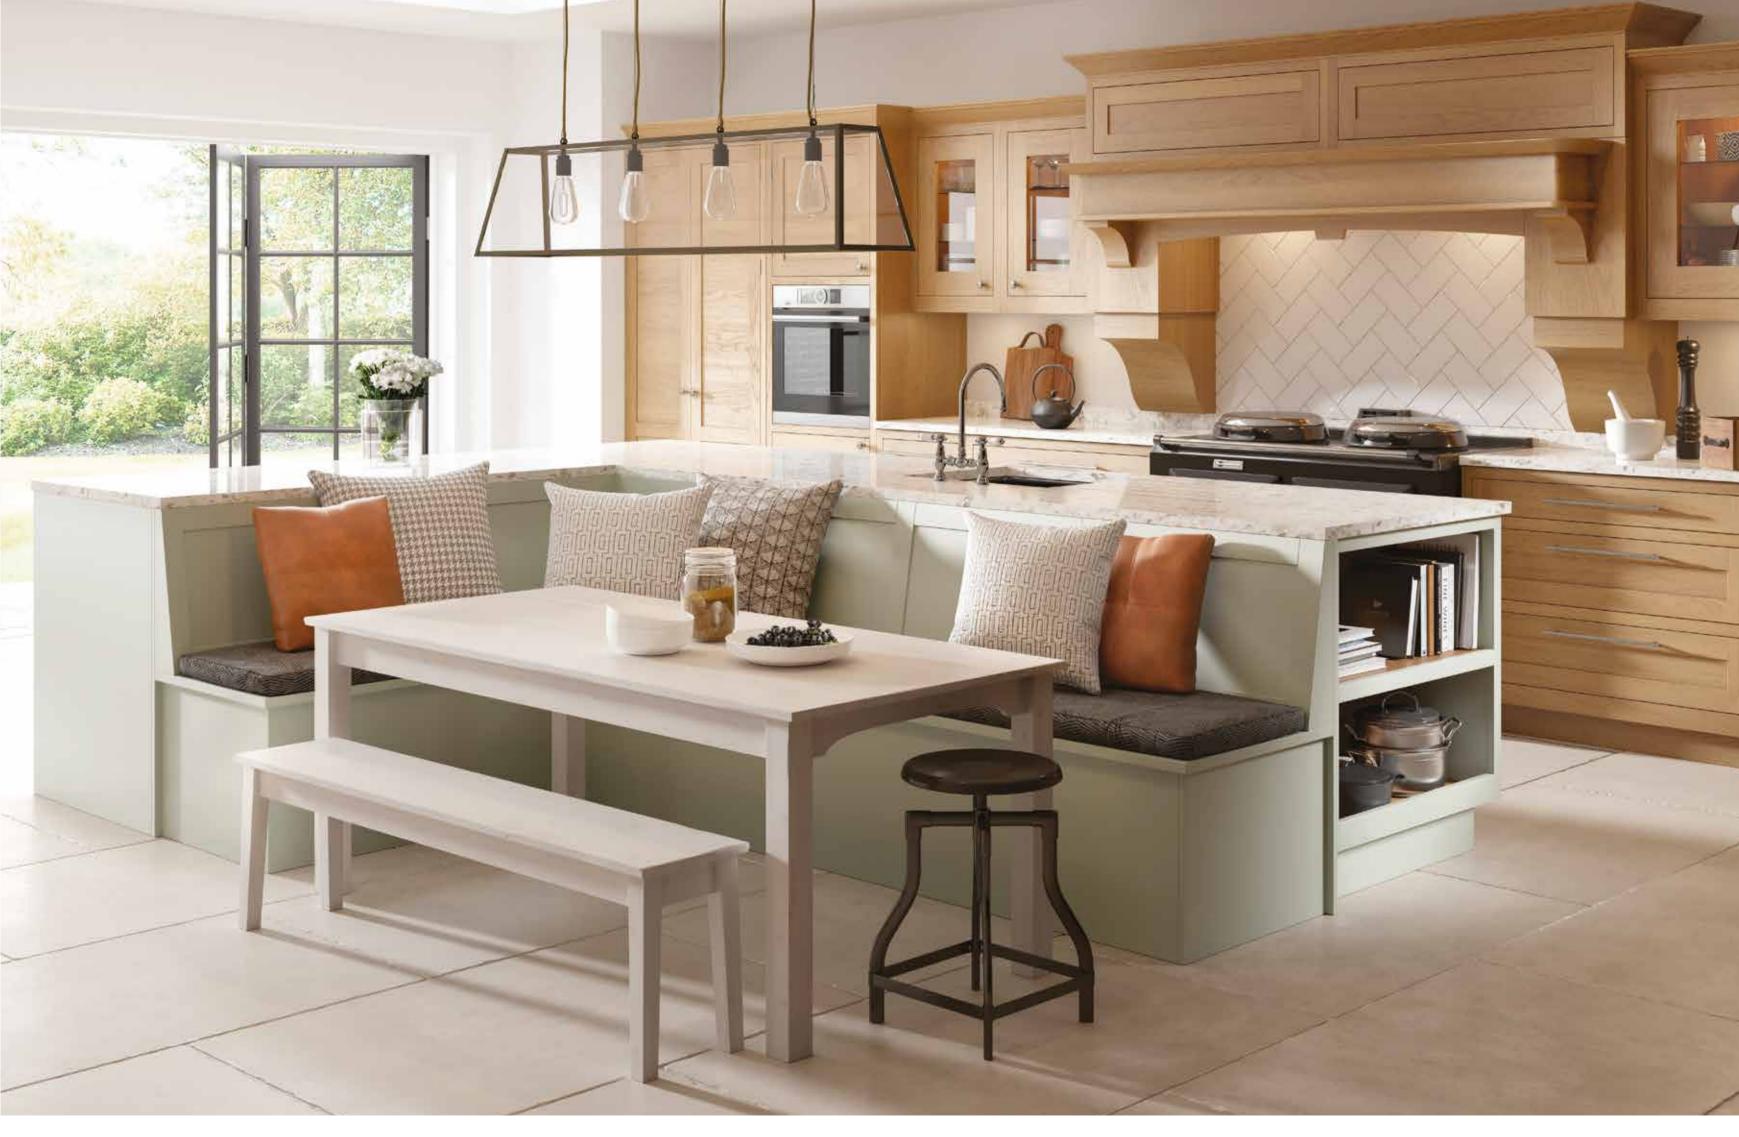

### A PLACE FOR EVERYTHING

ABOVE: Deep drawers with Blum Perfect Motion runners help you keep everything close at hand.