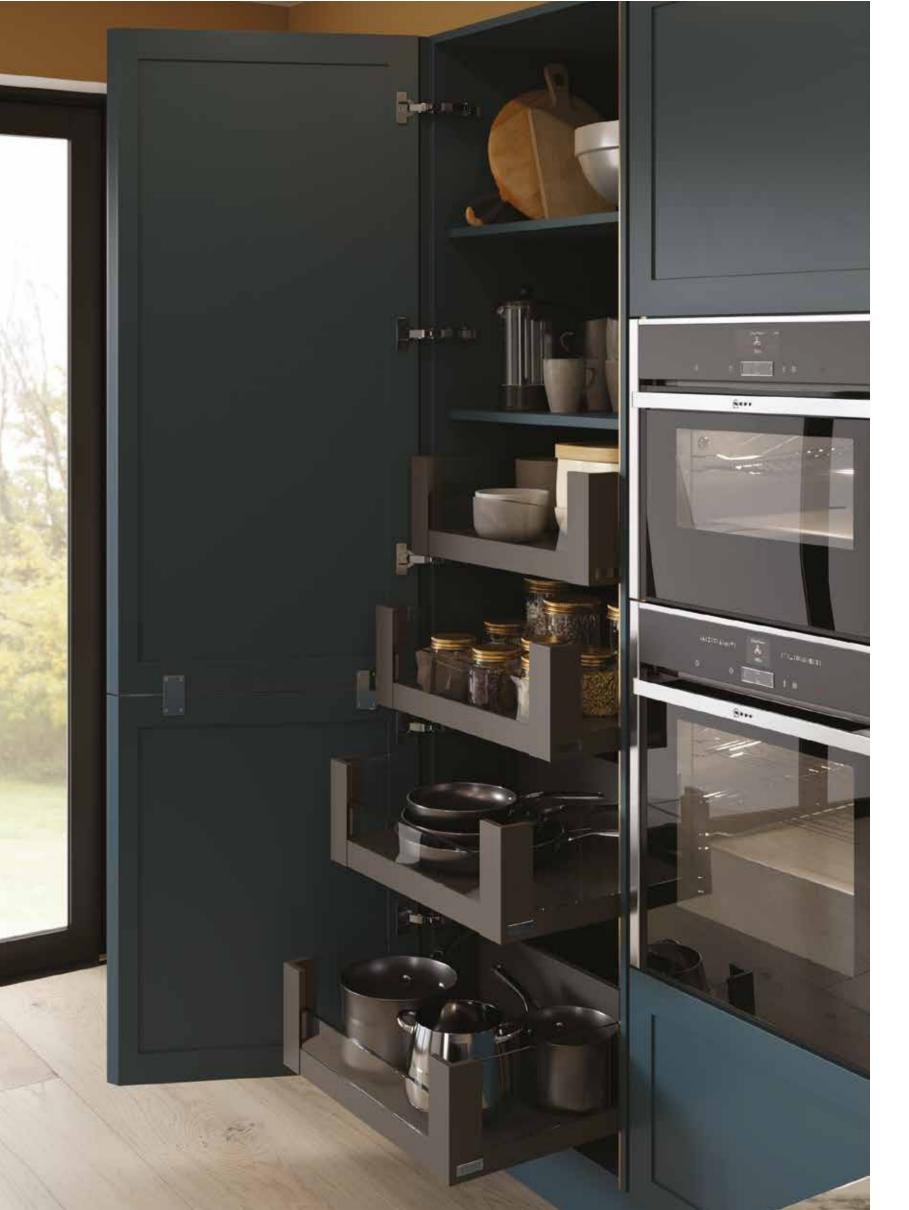

## GUARANTEED FOR LIFE

FACING PAGE: Strong, secure storage for all your cookware, the drawers on our space tower are guaranteed for life.

SIMPLE RECYCLING

This twin bin system offers convenient recycling.

SKYE SMOOTH PAINTED: Sunburst and Sumburgh Midnight

# STORAGE MADE SIMPLE

Smooth, stylish storage to help you maximise your space.