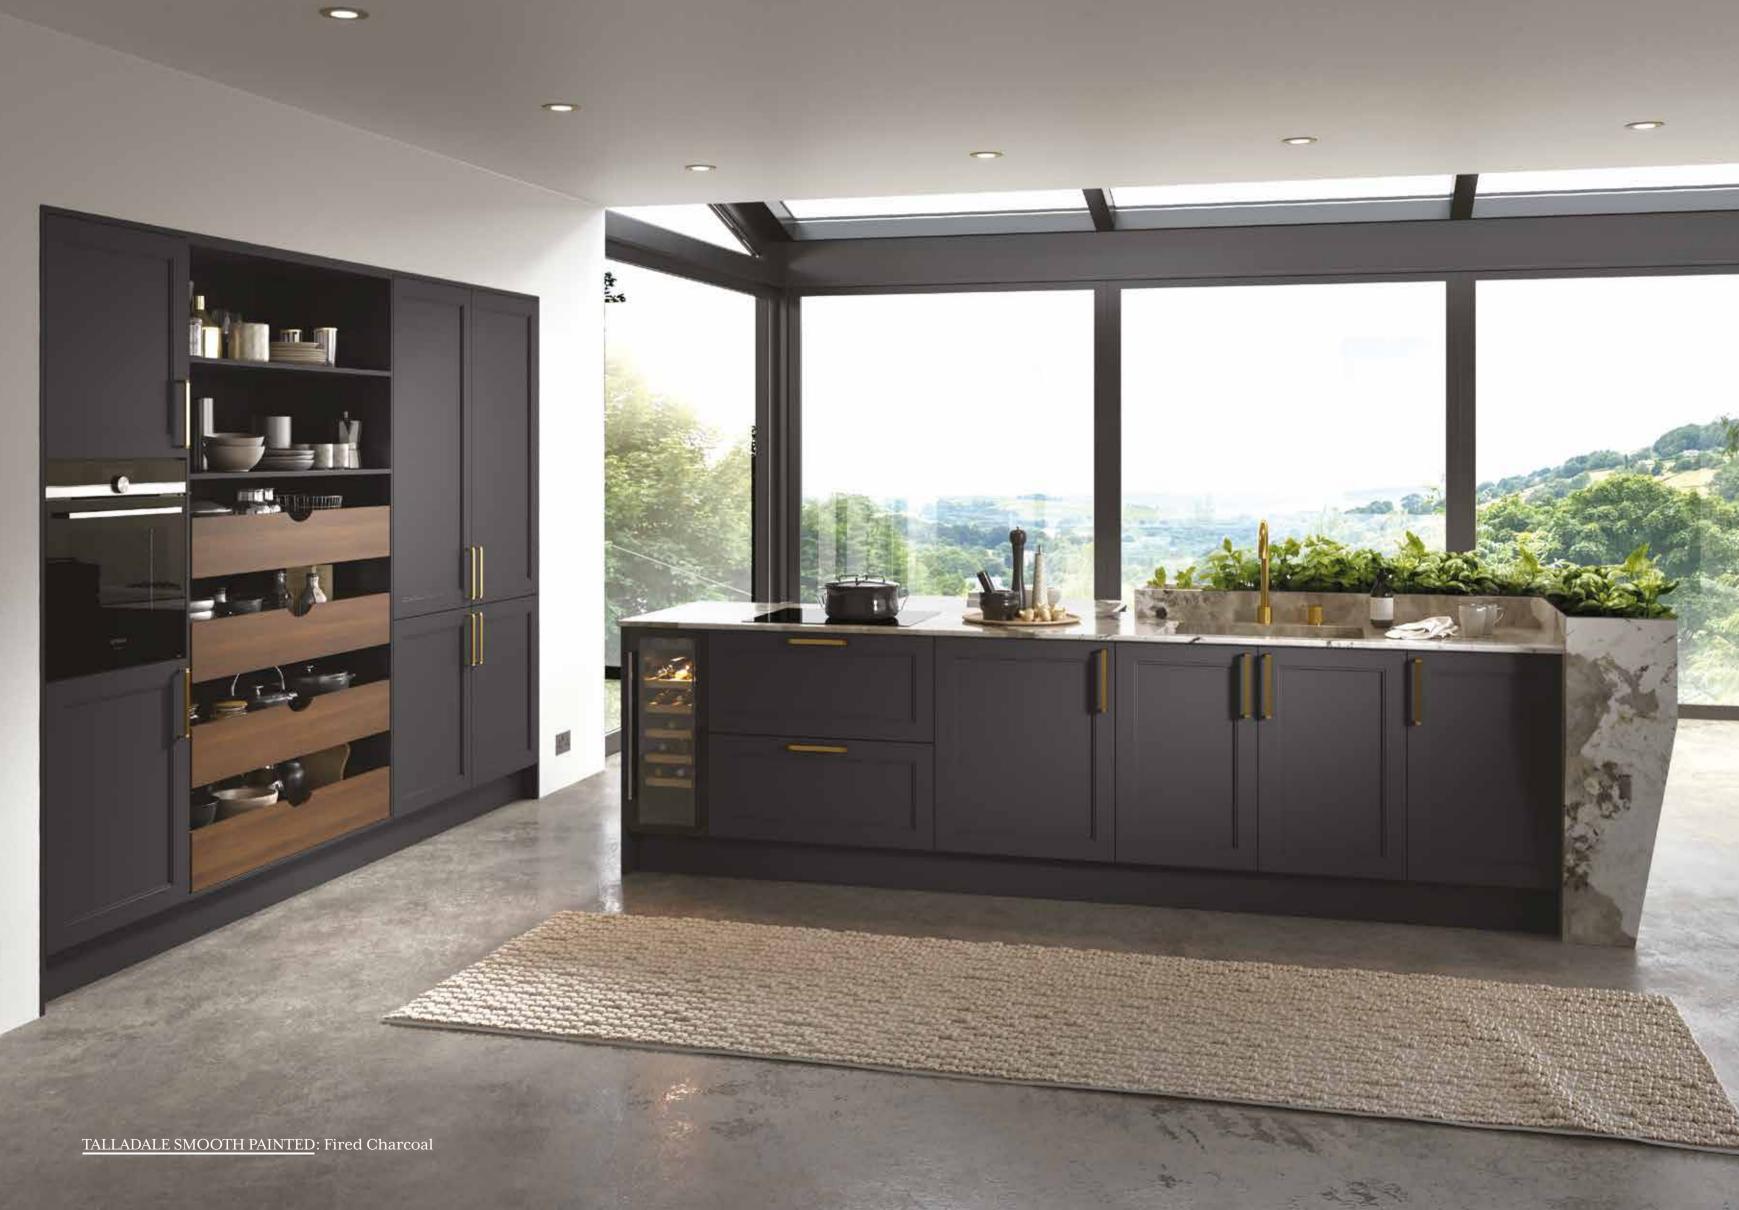

## GUARANTEED FOR LIFE

FACING PAGE: Strong, secure storage for all your cookware, the drawers on our space tower are guaranteed for life.

SIMPLE RECYCLING

This twin bin system offers convenient recycling.

# STORAGE MADE SIMPLE

Smooth, stylish storage to help you maximise your space.