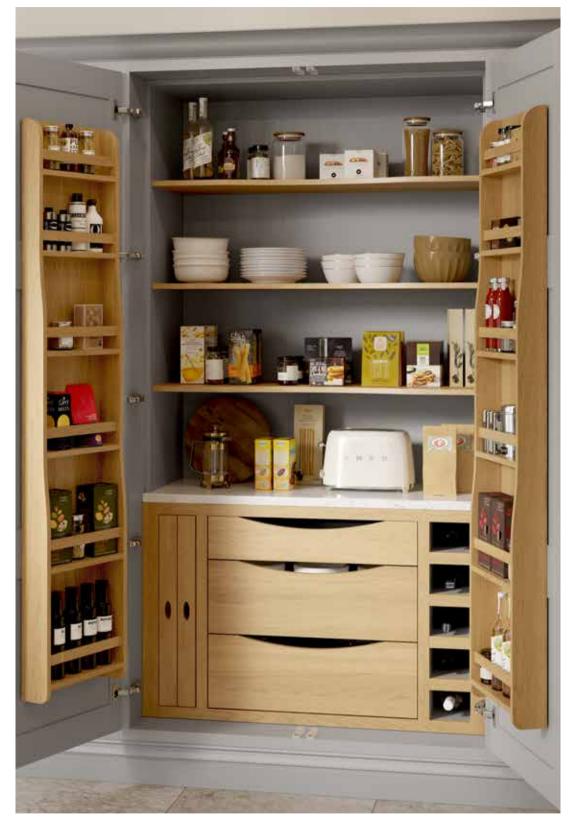

## CLASSIC LOOK, MODERN APPROACH

A modern take on the classic pantry, keeping all of your store cupboard goods close to hand while neatly hidden away.

TALLADALE PAINTED: Moorland Green