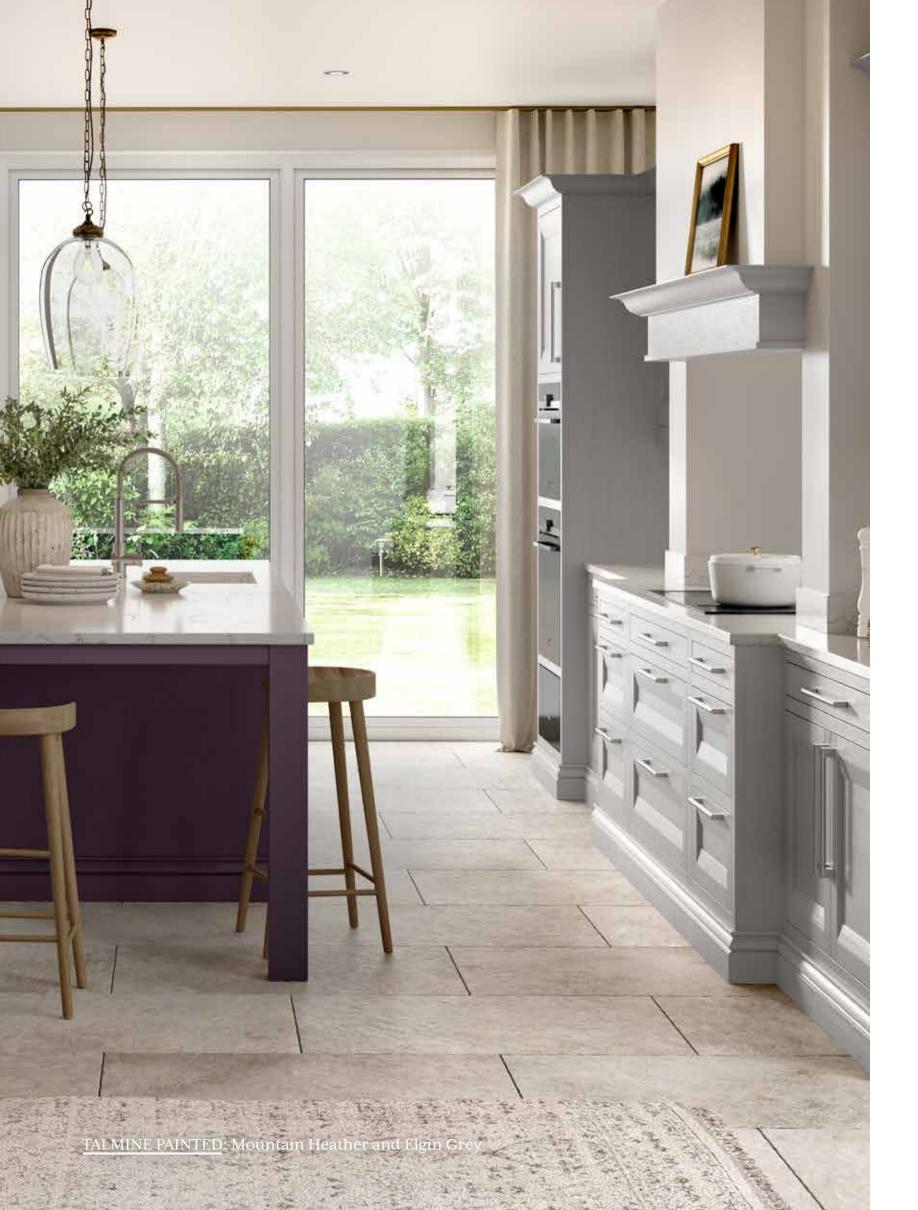

Handles are not required for this elegant storage solution.

TALMINE PAINTED: Summer Sky and Cloudy Dawn