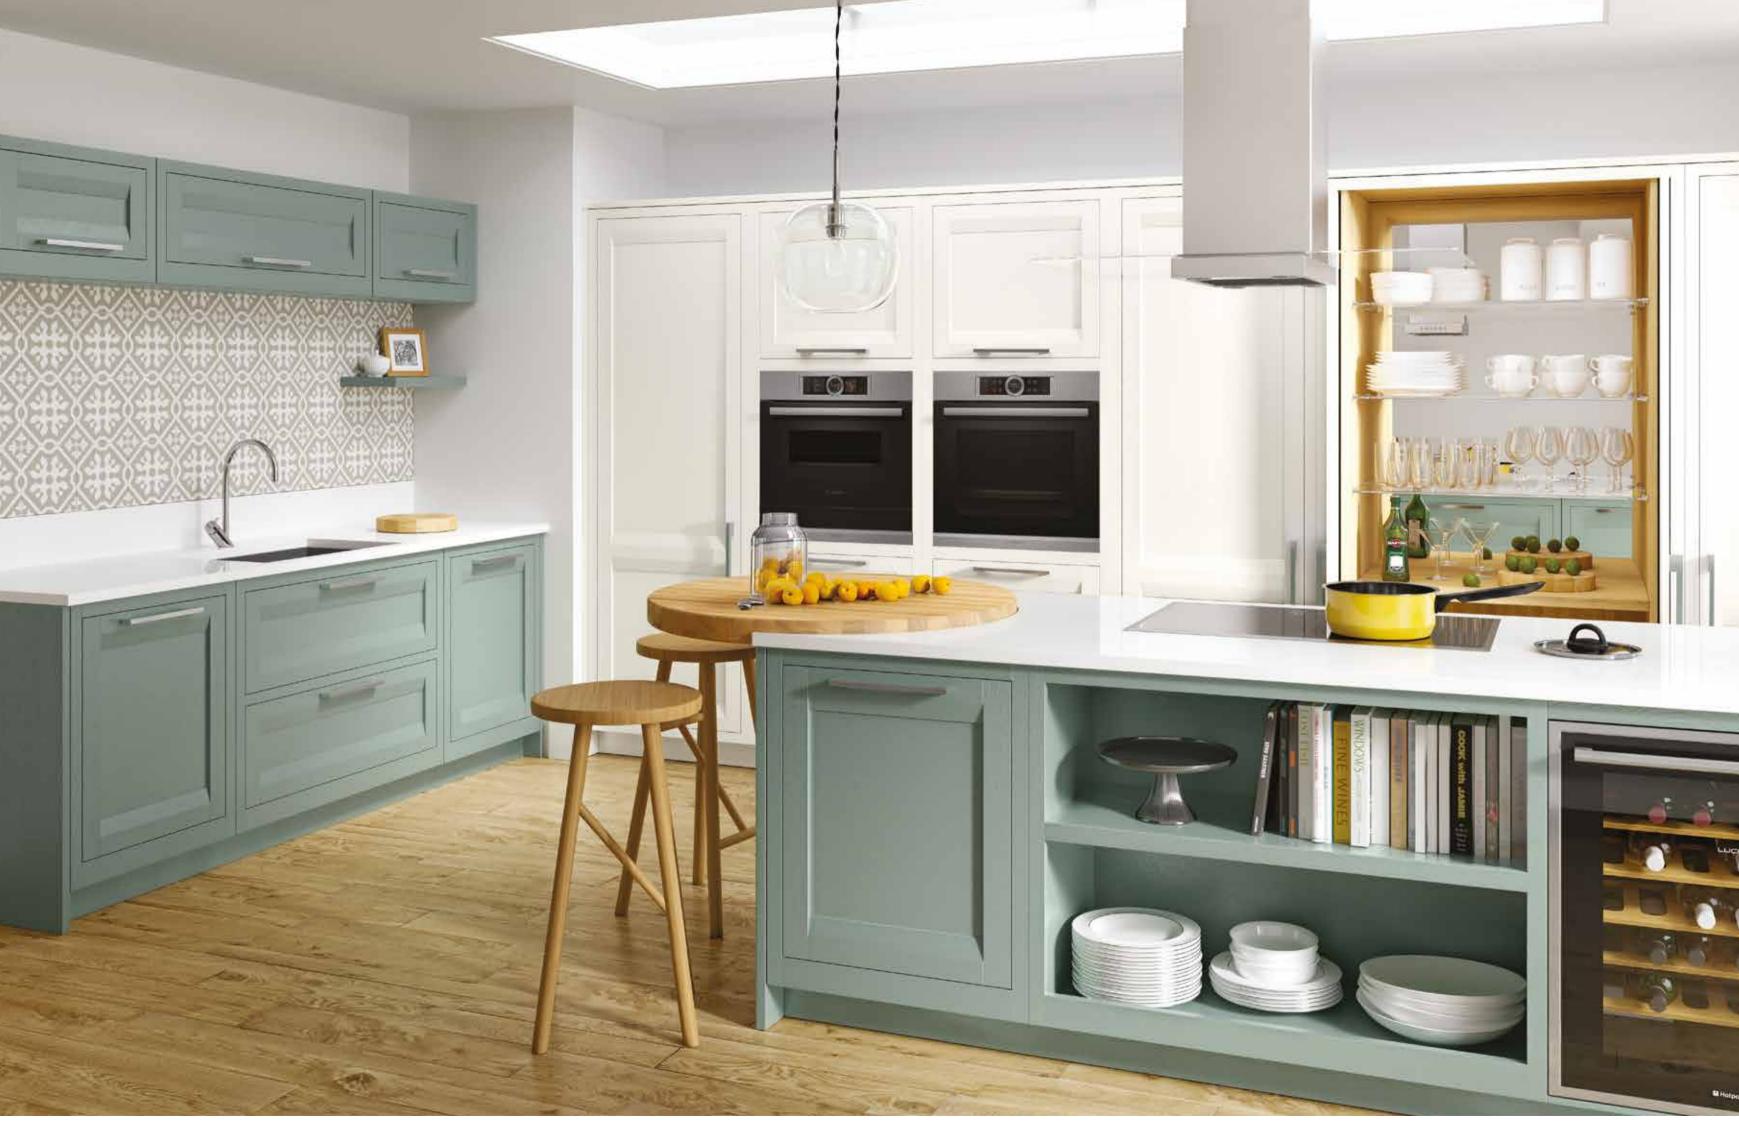

# STYLISH ENTERTAINMENT

FACING PAGE: Entertain in style with a hideaway drinks unit - perfect for when guests pop round.

JURA PAINTED: Northern Lights and Light Oak