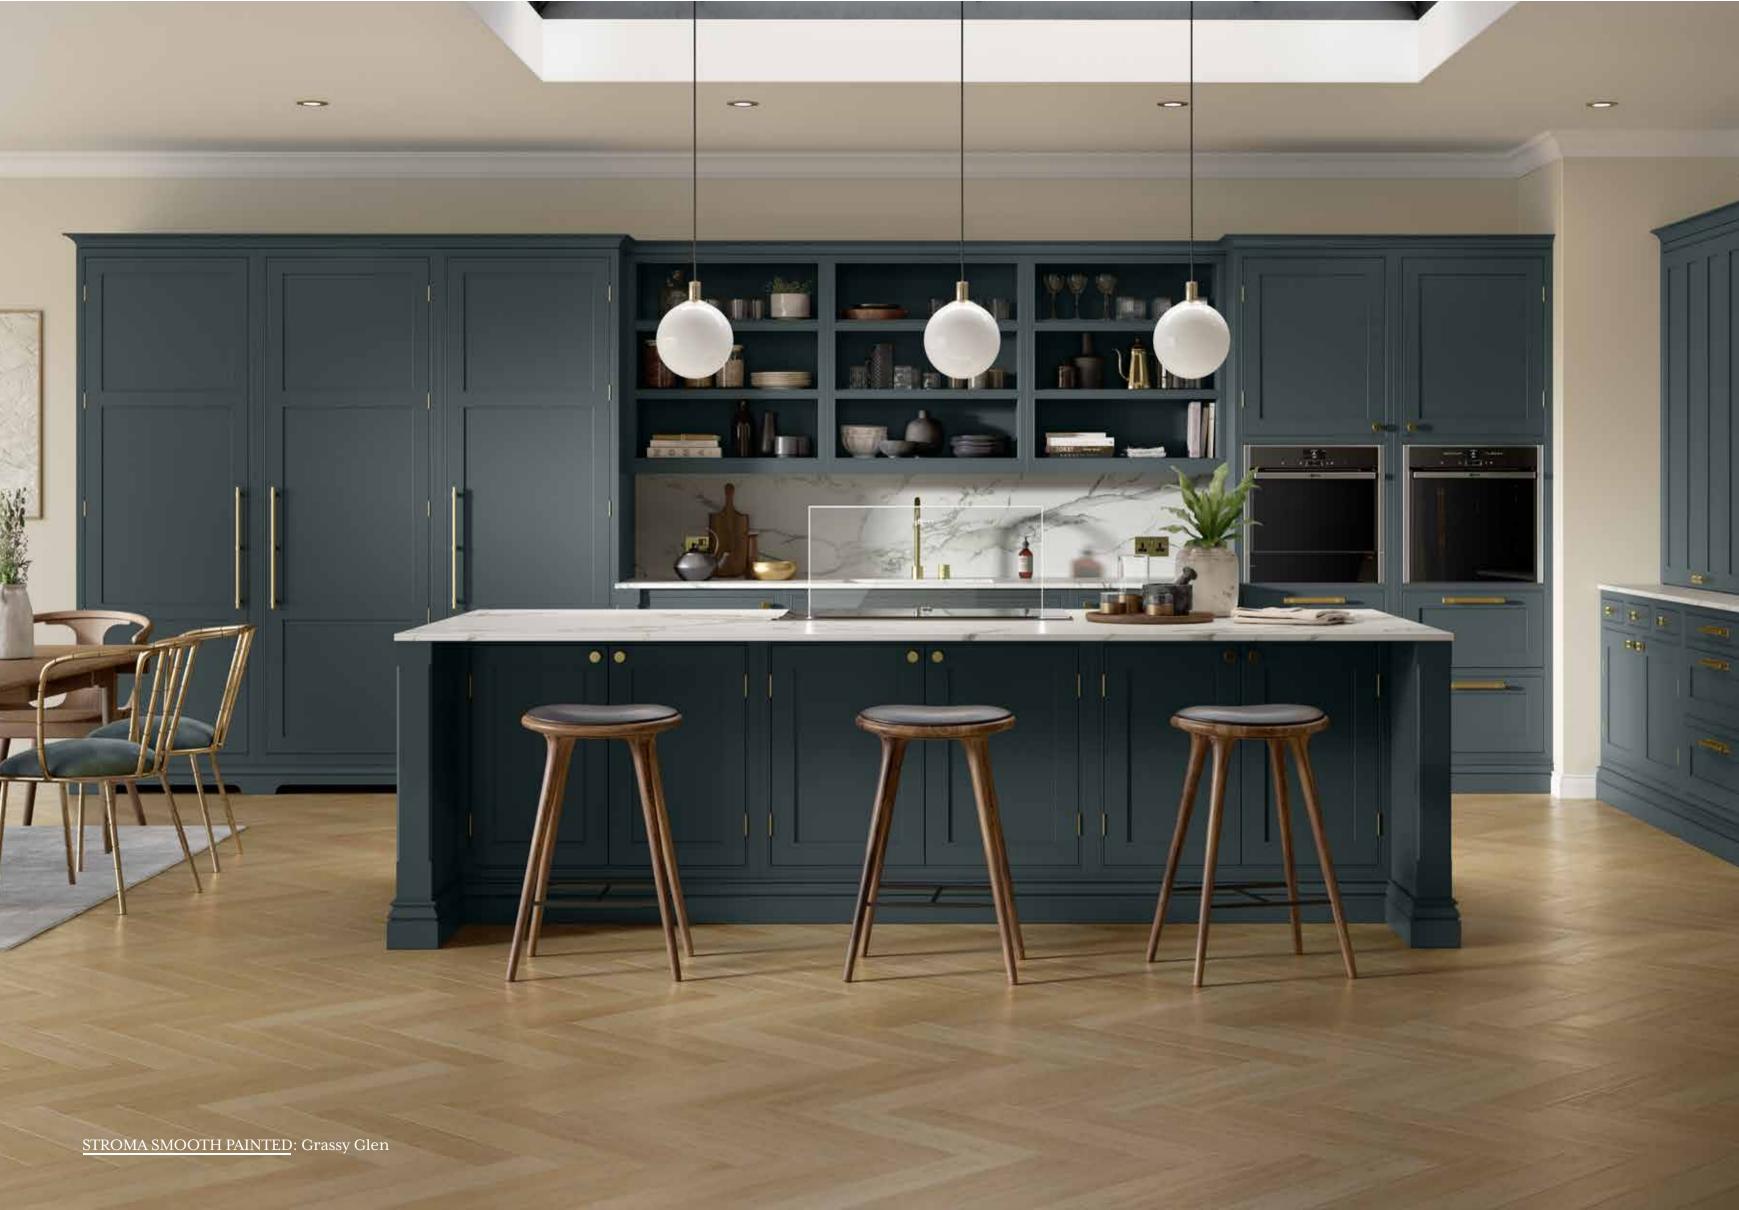

## SEAMLESS ELEGANCE

A seamless sink solution keeps a clean, elegant line to your worktops.

# BUILT FOR THE CONNOISSEUR

FACING PAGE: Our solid oak farmhouse larder, designed with the connoisseur in mind.







EFFORTLESS STYLE

Hassle-free access to all the essentials with our sliding larder.





KILBERRY PAINTED: Cashmere





PORTREE PAINTED: Elgin Grey







CONIVAL SMOOTH PAINTED: Roofer's Lead and Washed Oak







A TOUCH OF LUXURY

Our space tower, with stainless steel drawers, adds a touch of luxury to your kitchen.



<u>DEVERON PAINTED</u>: Fired Charcoal and Light Walnut









# CLEAN, CONTINUOUS, SOPHISTICATION

ABOVE: Keep a clean, continuous feel to your cabinets with our handle-less dishwasher frame.

### BRIGHTEN YOUR DAY

TOP: Brighten up your kitchen with