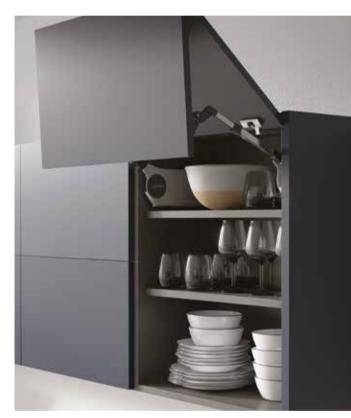

Entertain in style with a hideaway drinks unit - perfect for when guests pop round.



JURA PAINTED: Northern Lights and Light Oak













### A PLACE FOR EVERYTHING

ABOVE: Deep drawers with Blum Perfect Motion runners help you keep everything close at hand.

## EVERYTHING IN ITS PLACE

TOP: Keep everything just the way you like it in beautiful solid walnut dovetail drawers with integrated dividers.







HARRIS SMOOTH PAINTED: Scorched Heather and Road Metal







## PURE, SIMPLE BEAUTY

Beautiful, simple, spacious storage for easy access to everything you need.

## NO MESS, NO FUSS

FACING PAGE: Keep a clutter-free look with our bi-fold dresser.





MULL PAINTED: Sumburgh Midnight





ISLAY SMOOTH PAINTED: Porcelain and Wild Orchid





TIREE SMOOTH PAINTED: Blizzard White





TOUCH TO OPEN, TOUCH TO CLOSE

Handles are not required for this elegant storage solution.



TALMINE PAINTED: Summer Sky and Cloudy Dawn





## CLASSIC LOOK, MODERN APPROACH

A modern take on the classic pantry, keeping all of your store cupboard goods close to hand while neatly hidden away.



TALLADALE PAINTED: Moorland Green