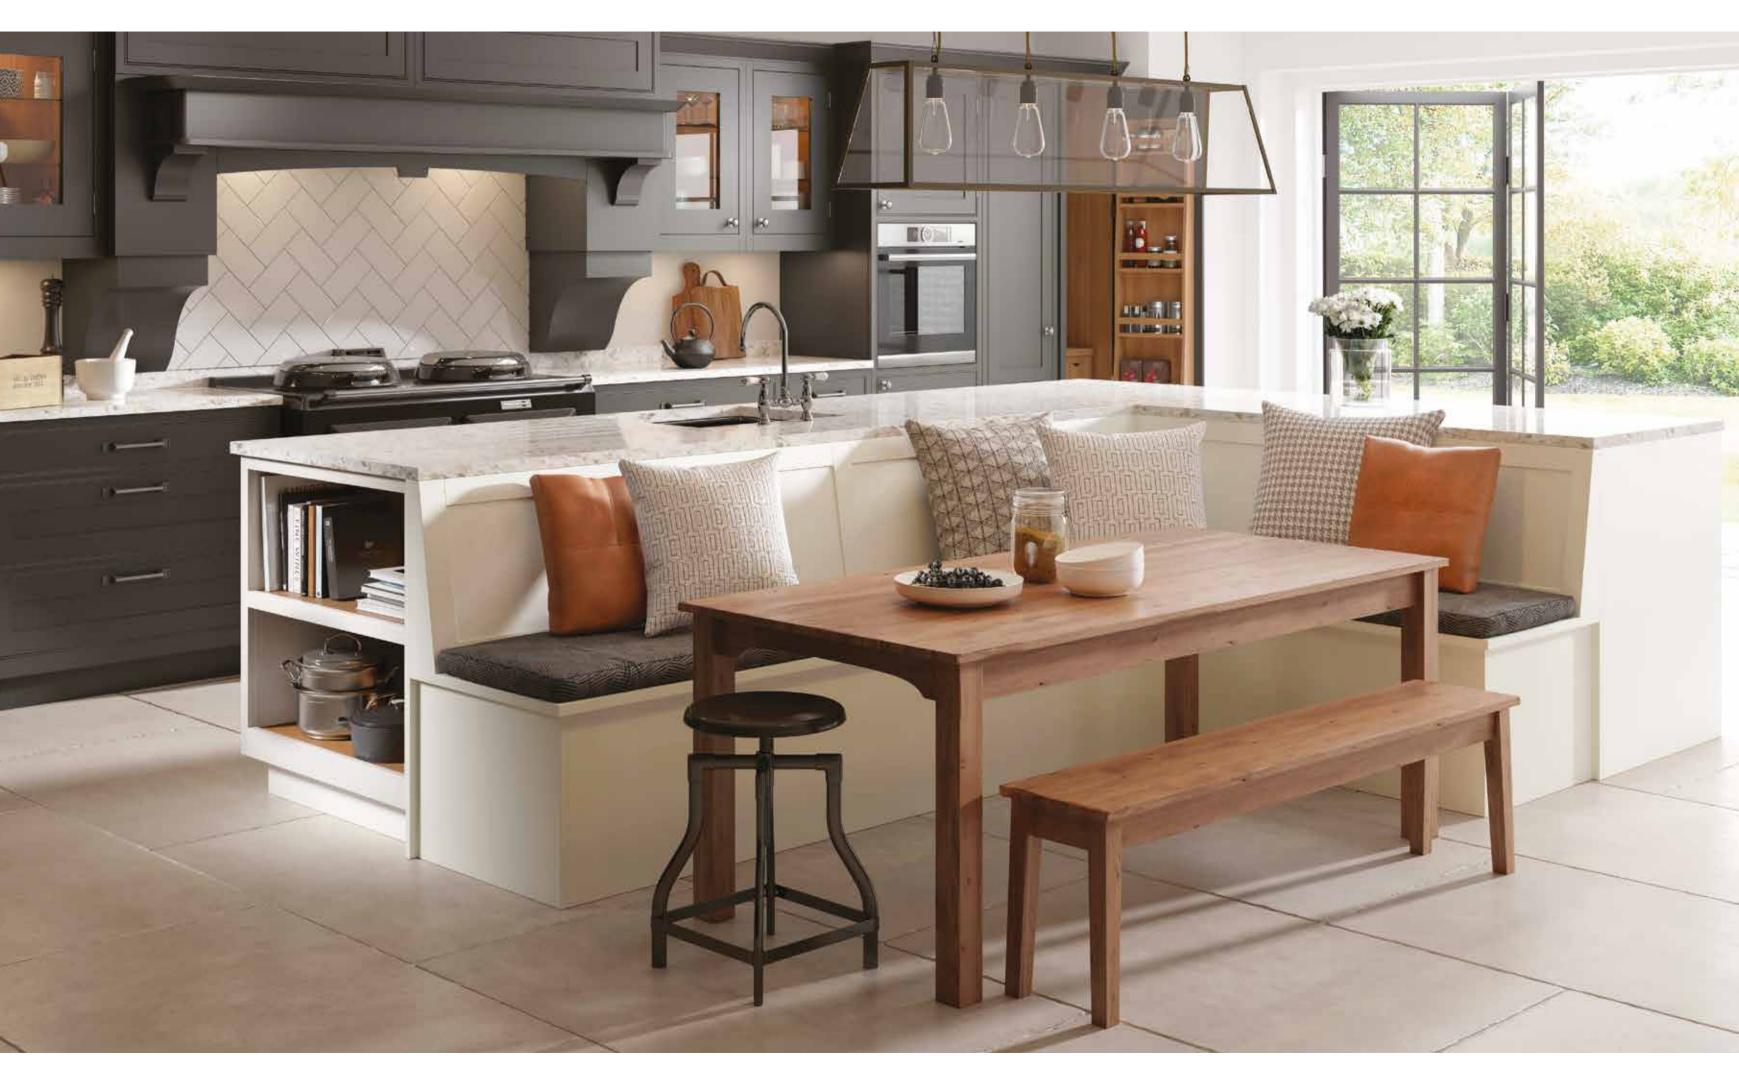

## SEAMLESS ELEGANCE

A seamless sink solution keeps a clean, elegant line to your worktops.

# BUILT FOR THE CONNOISSEUR

FACING PAGE: Our solid oak farmhouse larder, designed with the connoisseur in mind.







EFFORTLESS STYLE

Hassle-free access to all the essentials with our sliding larder.





KILBERRY PAINTED: Cashmere





PORTREE PAINTED: Elgin Grey







CONIVAL SMOOTH PAINTED: Roofer's Lead and Washed Oak







A TOUCH OF LUXURY

Our space tower, with stainless steel drawers, adds a touch of luxury to your kitchen.



<u>DEVERON PAINTED</u>: Fired Charcoal and Light Walnut









# CLEAN, CONTINUOUS, SOPHISTICATION

ABOVE: Keep a clean, continuous feel to your cabinets with our handle-less dishwasher frame.

### BRIGHTEN YOUR DAY

TOP: Brighten up your kitchen with o