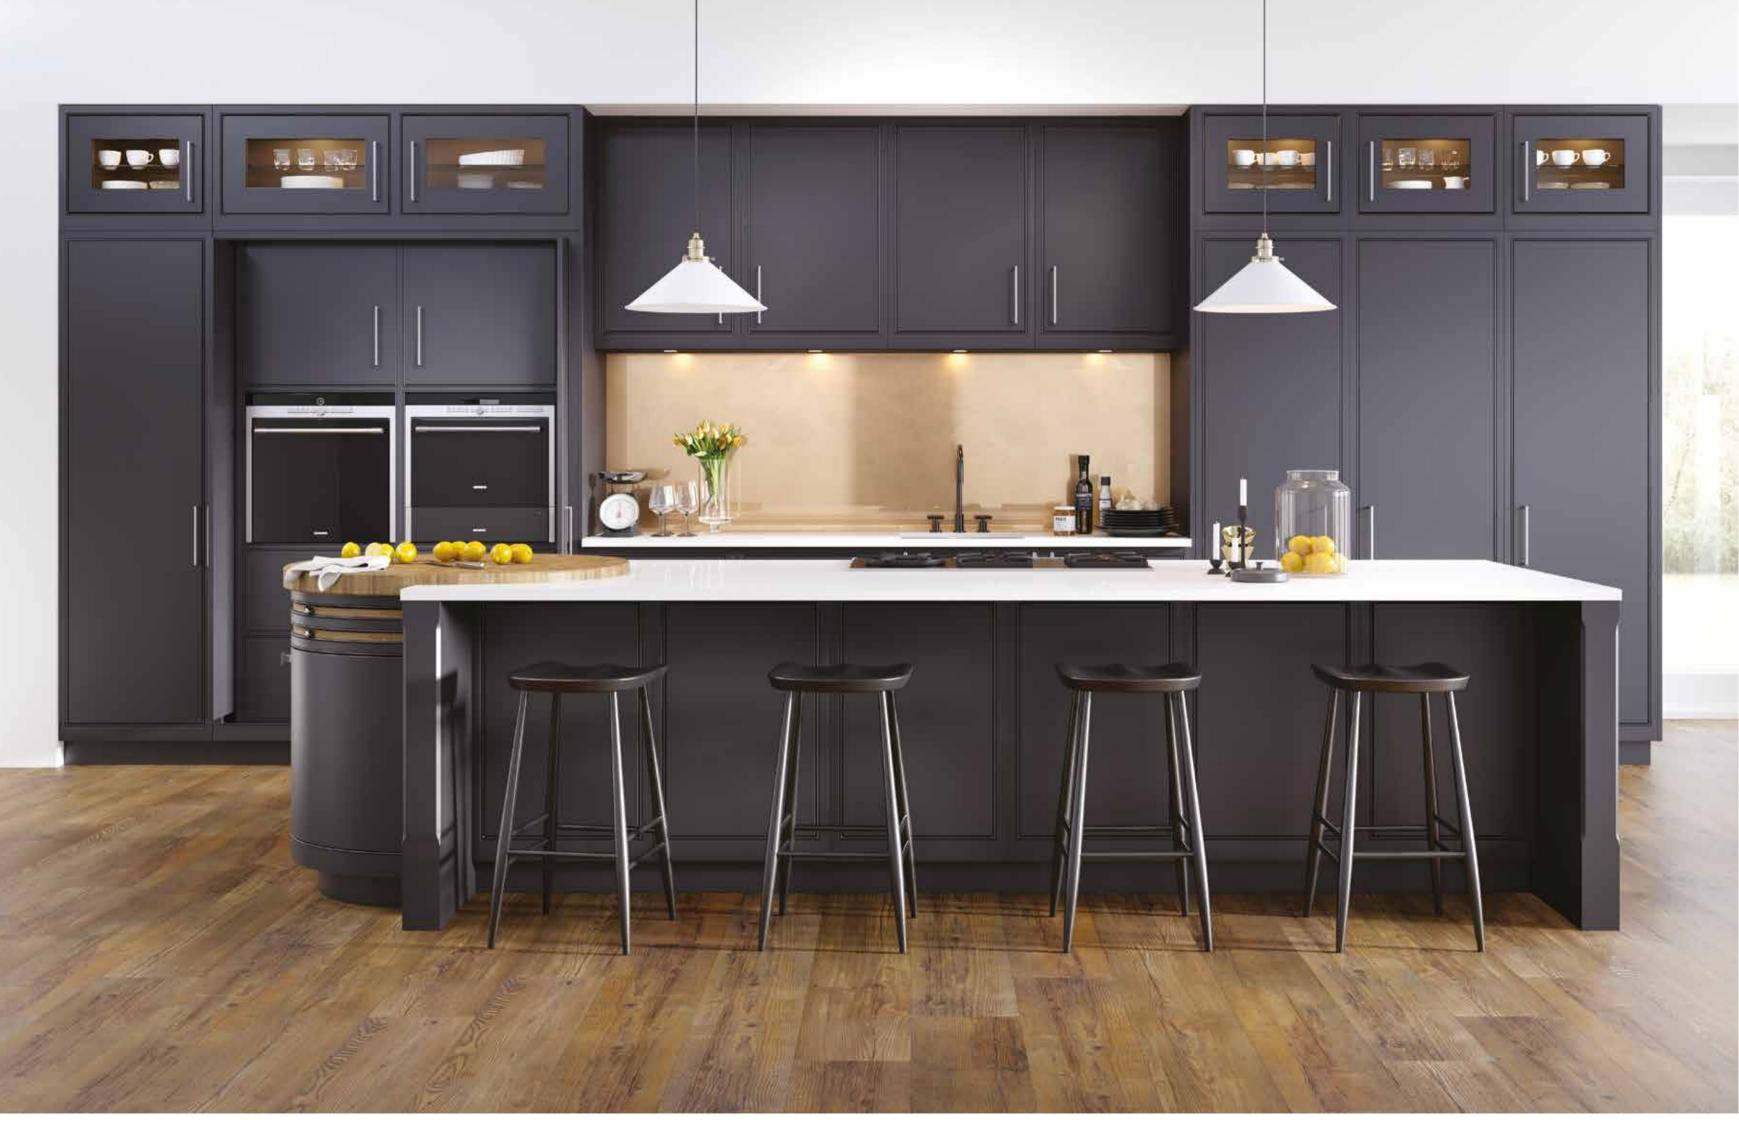

# STYLISH ENTERTAINMENT

FACING PAGE: Entertain in style with a hideaway drinks unit - perfect for when guests pop round.

JURA PAINTED: Northern Lights and Light Oak