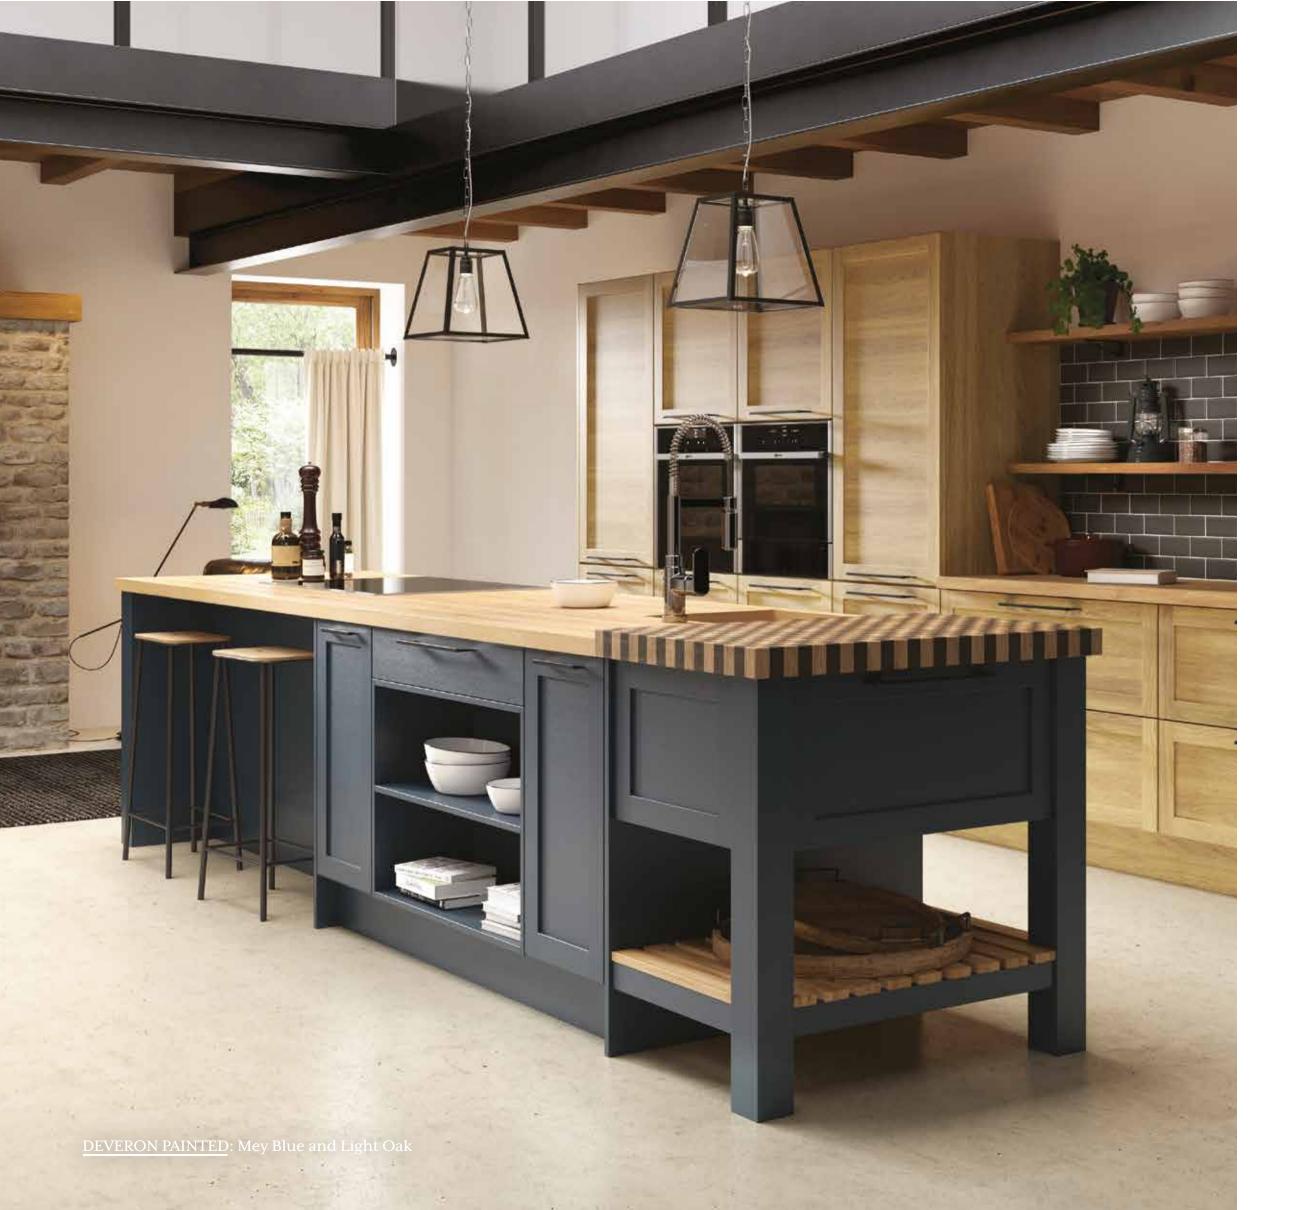

# BUILT FOR THE CONNOISSEUR

FACING PAGE: Our solid oak farmhouse larder, designed with the connoisseur in mind.

EFFORTLESS STYLE

Hassle-free access to all the essentials with our sliding larder.

KILBERRY PAINTED: Cashmere