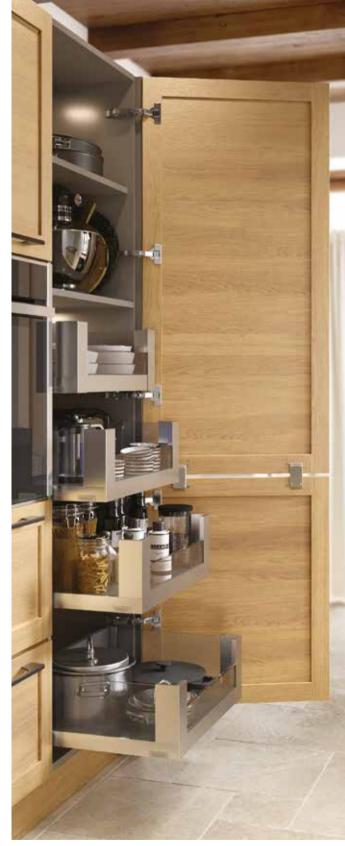

## GUARANTEED FOR LIFE

FACING PAGE: Strong, secure storage for all your cookware, the drawers on our space tower are guaranteed for life.

SIMPLE RECYCLING

This twin bin system offers convenient recycling.

# STORAGE MADE SIMPLE

Smooth, stylish storage to help you maximise your space.