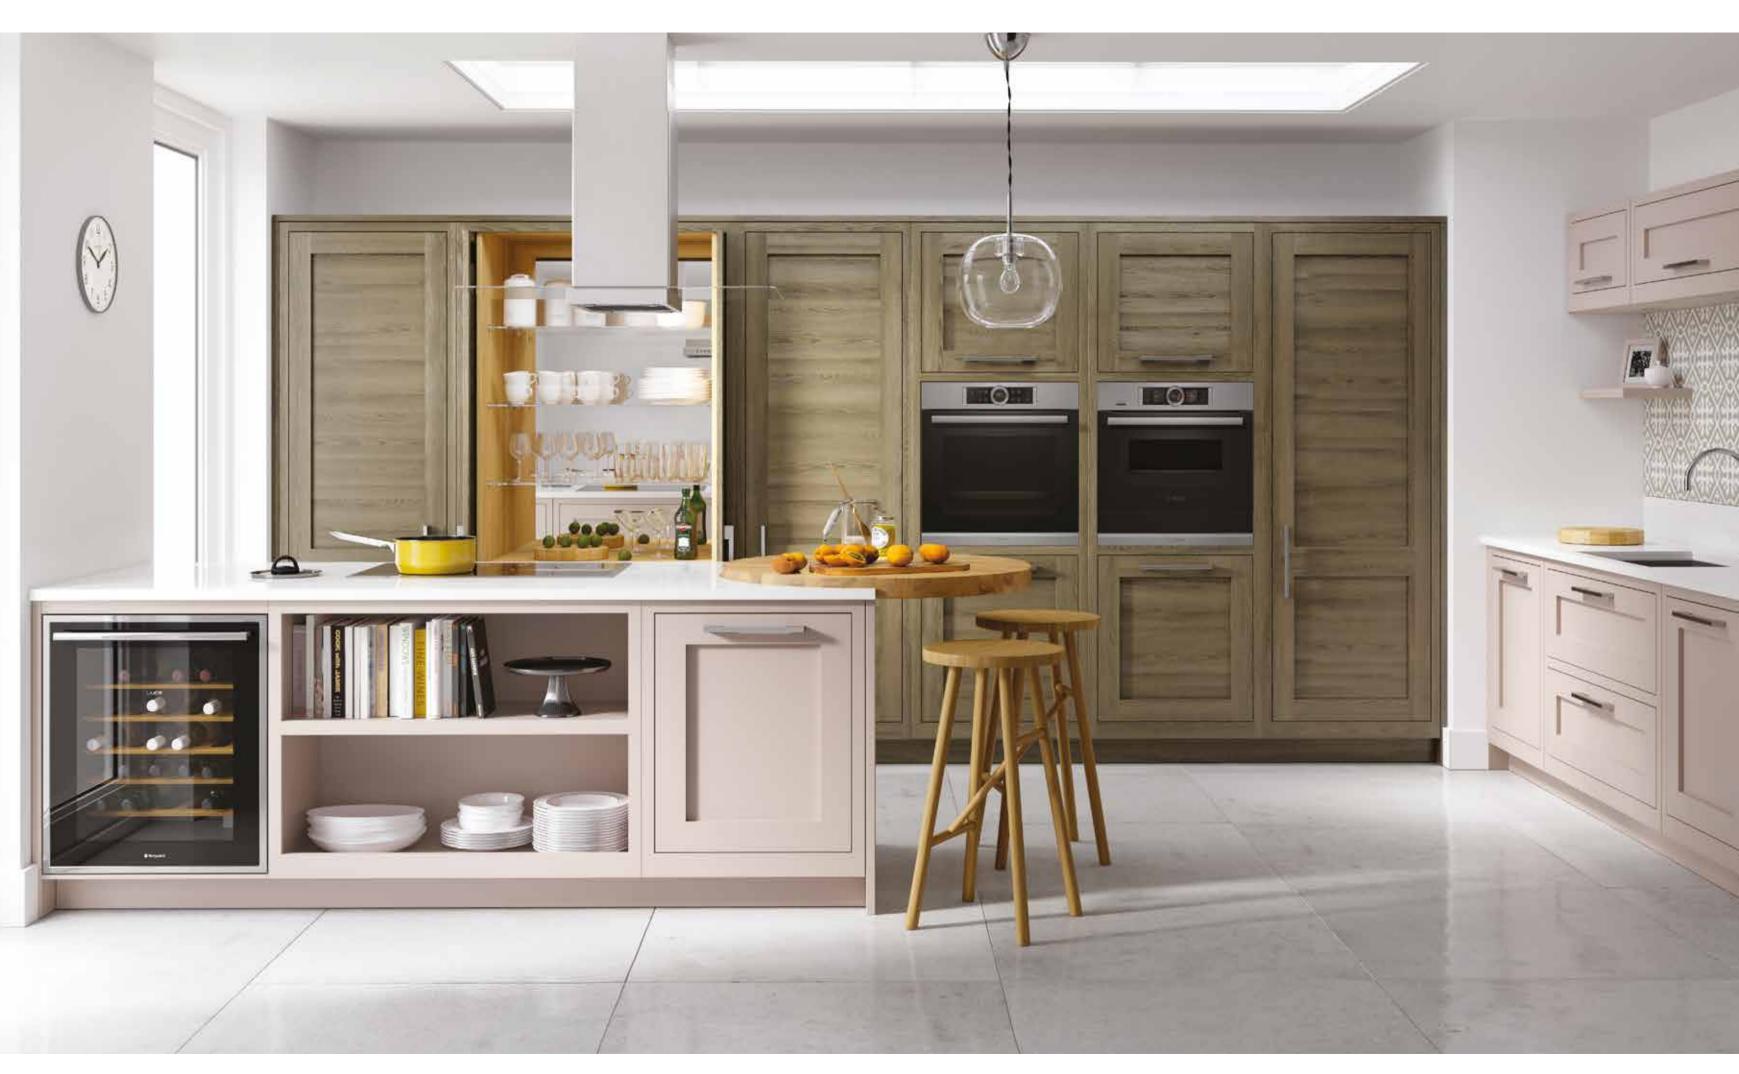

## SEAMLESS ELEGANCE

A seamless sink solution keeps a clean, elegant line to your worktops.

# BUILT FOR THE CONNOISSEUR

FACING PAGE: Our solid oak farmhouse larder, designed with the connoisseur in mind.







EFFORTLESS STYLE

Hassle-free access to all the essentials with our sliding larder.





KILBERRY PAINTED: Cashmere





PORTREE PAINTED: Elgin Grey







CONIVAL SMOOTH PAINTED: Roofer's Lead and Washed Oak







A TOUCH OF LUXURY

Our space tower, with stainless steel drawers, adds a touch of luxury to your kitchen.



<u>DEVERON PAINTED</u>: Fired Charcoal and Light Walnut









# CLEAN, CONTINUOUS, SOPHISTICATION

ABOVE: Keep a clean, continuous feel to your cabinets with our handle-less dishwasher frame.

### BRIGHTEN YOUR DAY

TOP: Brighten up your kitchen with our under-worktop LED lighting.

## GUARANTEED FOR LIFE

FACING PAGE: Strong, secure storage for all your cookware, the drawers on our space tower are guaranteed for life.













SIMPLE RECYCLING

This twin bin system offers convenient recycling.







SKYE SMOOTH PAINTED: Sunburst and Sumburgh Midnight







# STORAGE MADE SIMPLE

Smooth, stylish storage to help