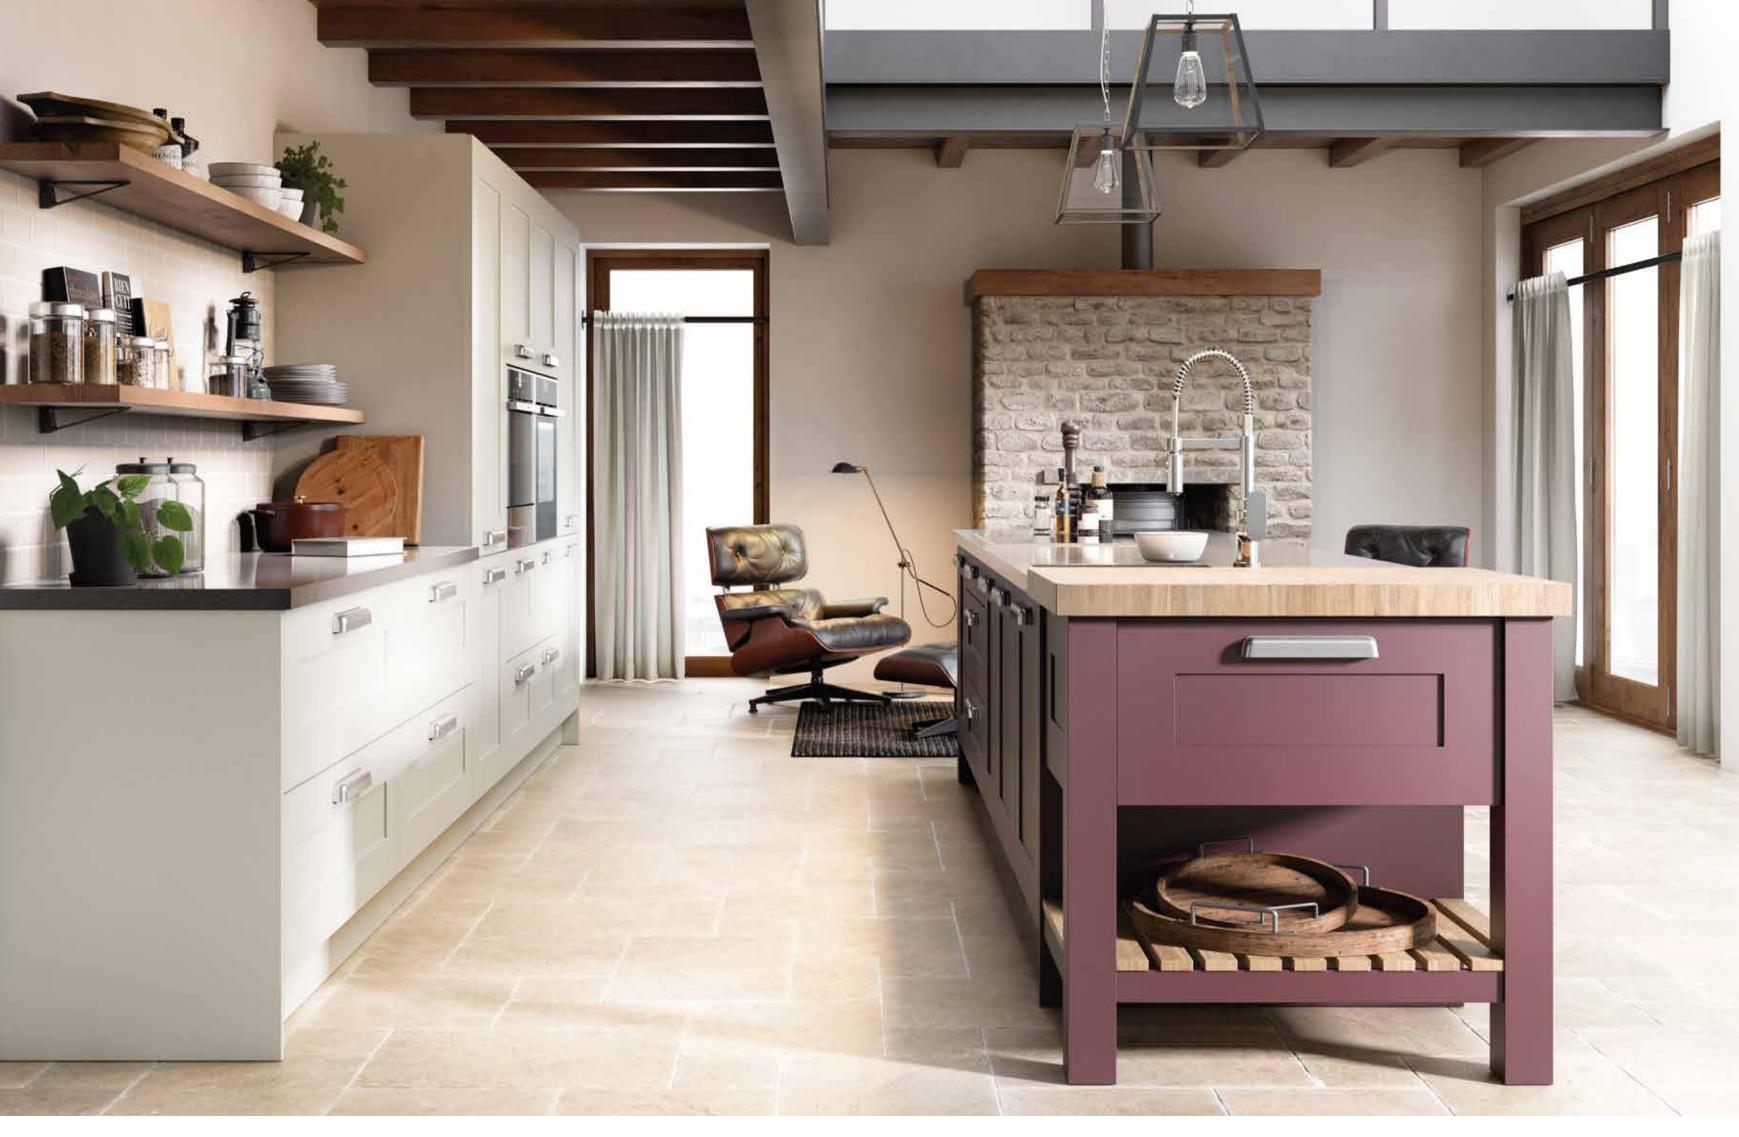

## EVERYTHING IN ITS PLACE

TOP: Keep everything just the way you like it in beautiful solid walnut dovetail drawers with integrated dividers.

HARRIS SMOOTH PAINTED: Scorched Heather and Road Metal