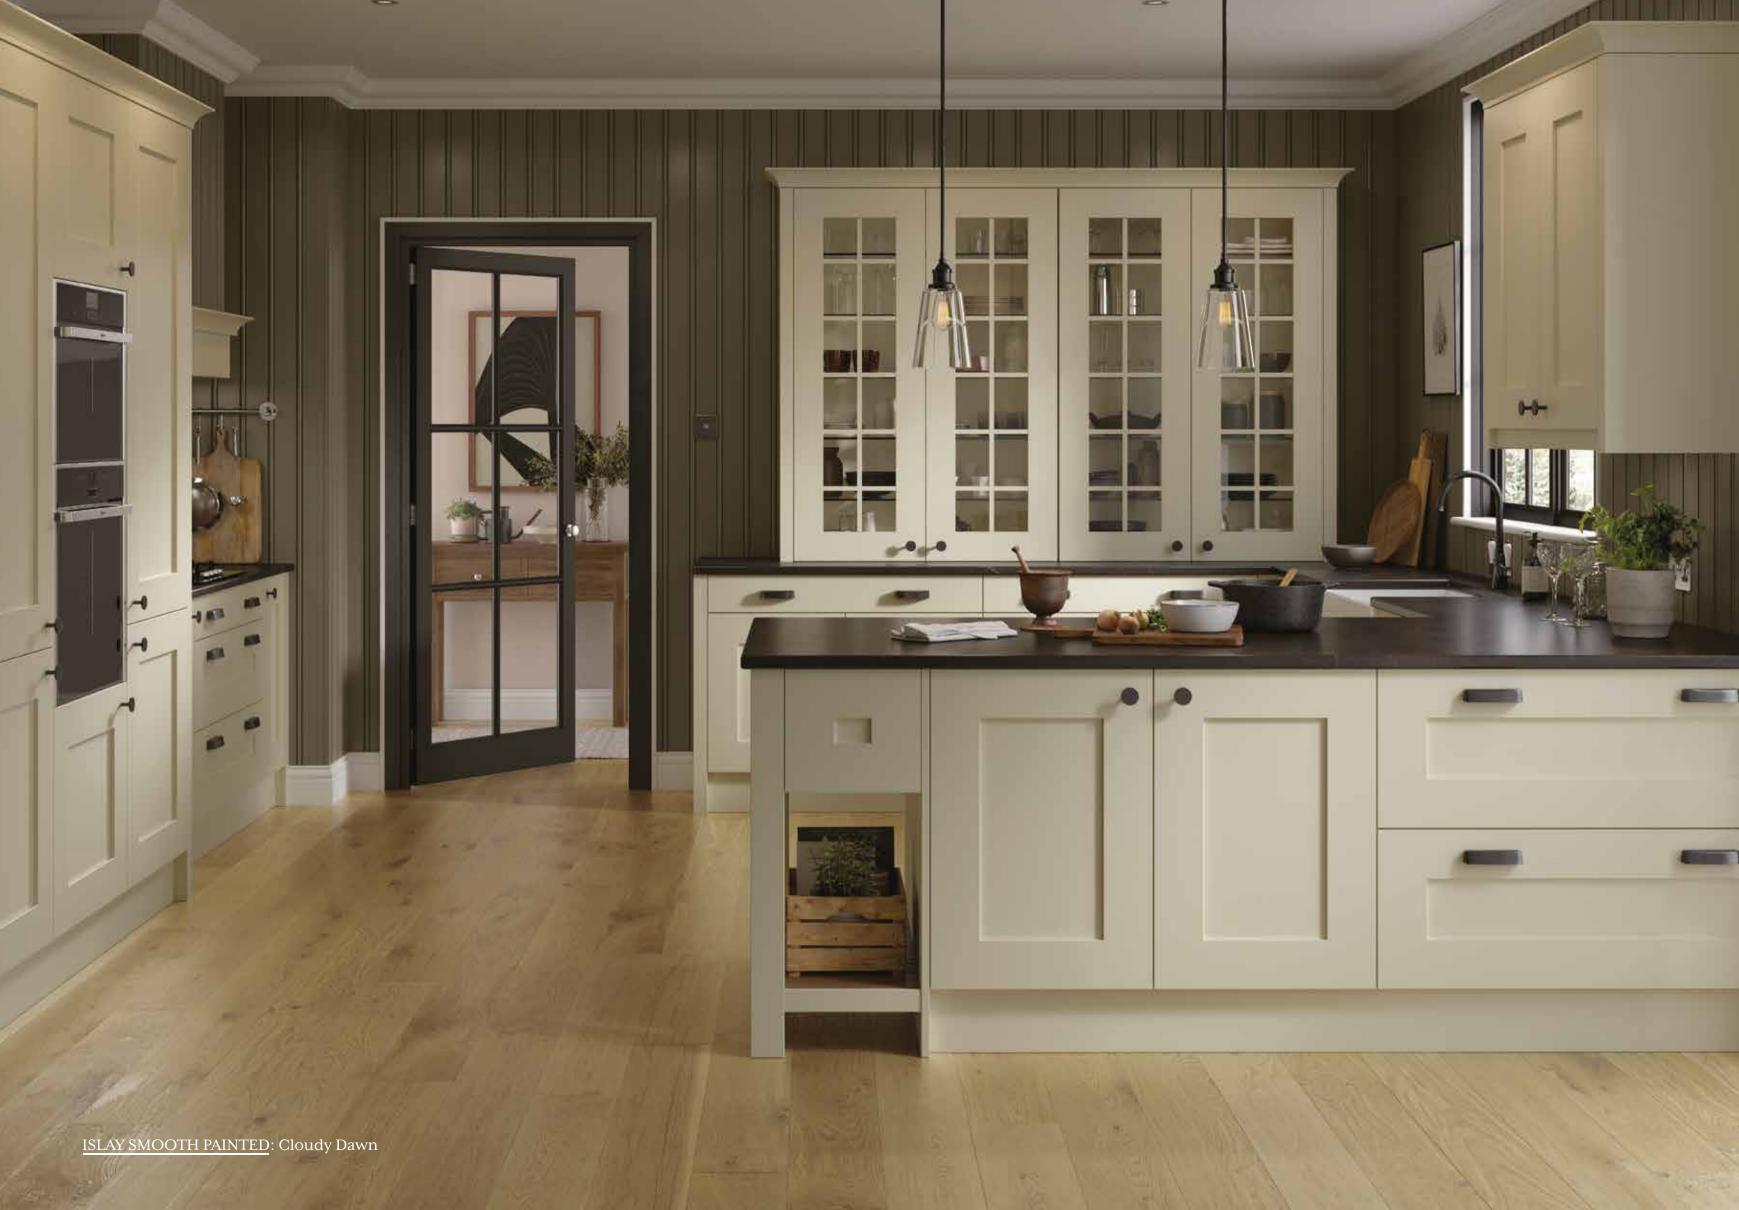

Handles are not required for this elegant storage solution.

TALMINE PAINTED: Summer Sky and Cloudy Dawn