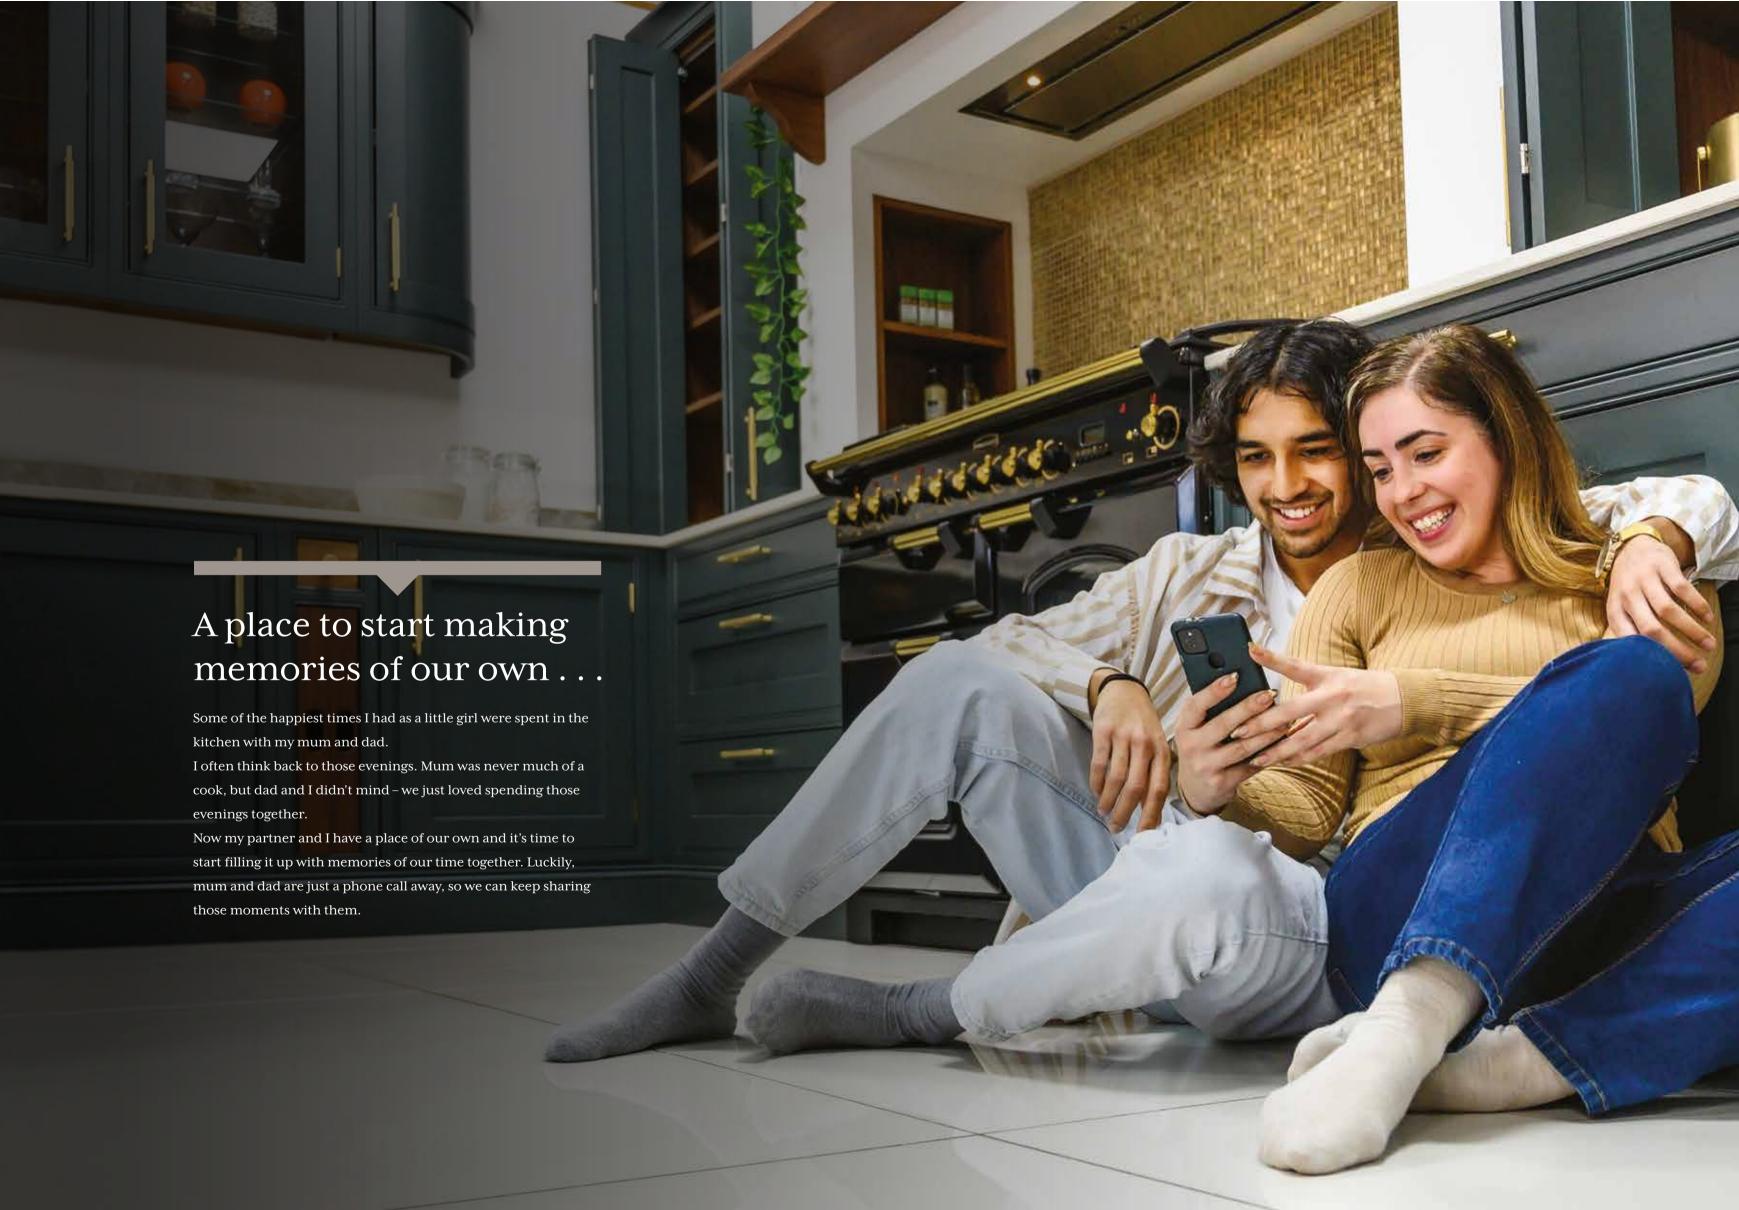

## SEAMLESS ELEGANCE

A seamless sink solution keeps a clean, elegant line to your worktops.

# BUILT FOR THE CONNOISSEUR

FACING PAGE: Our solid oak farmhouse larder, designed with the connoisseur in mind.







EFFORTLESS STYLE

Hassle-free access to all the essentials with our sliding larder.





KILBERRY PAINTED: Cashmere





PORTREE PAINTED: Elgin Grey







CONIVAL SMOOTH PAINTED: Roofer's Lead and Washed Oak







A TOUCH OF LUXURY

Our space tower, with stainless steel drawers, adds a touch of luxury to your kitchen.



<u>DEVERON PAINTED</u>: Fired Charcoal and Light Walnut









# CLEAN, CONTINUOUS, SOPHISTICATION

ABOVE: Keep a clean, continuous feel to your cabinets with our handle-less dishwasher frame.

### BRIGHTEN YOUR DAY

TOP: Brighten up your kitchen with our under-worktop LED lighting.

## GUARANTEED FOR LIFE

FACING PAGE: Strong, secure storage for all your cookware, the drawers on our space tower are guaranteed for life.













SIMPLE RECYCLING

This twin bin system offers convenient recycling.







SKYE SMOOTH PAINTED: Sunburst and Sumburgh Midnight







# STORAGE MADE SIMPLE

Smooth, stylish storage to he