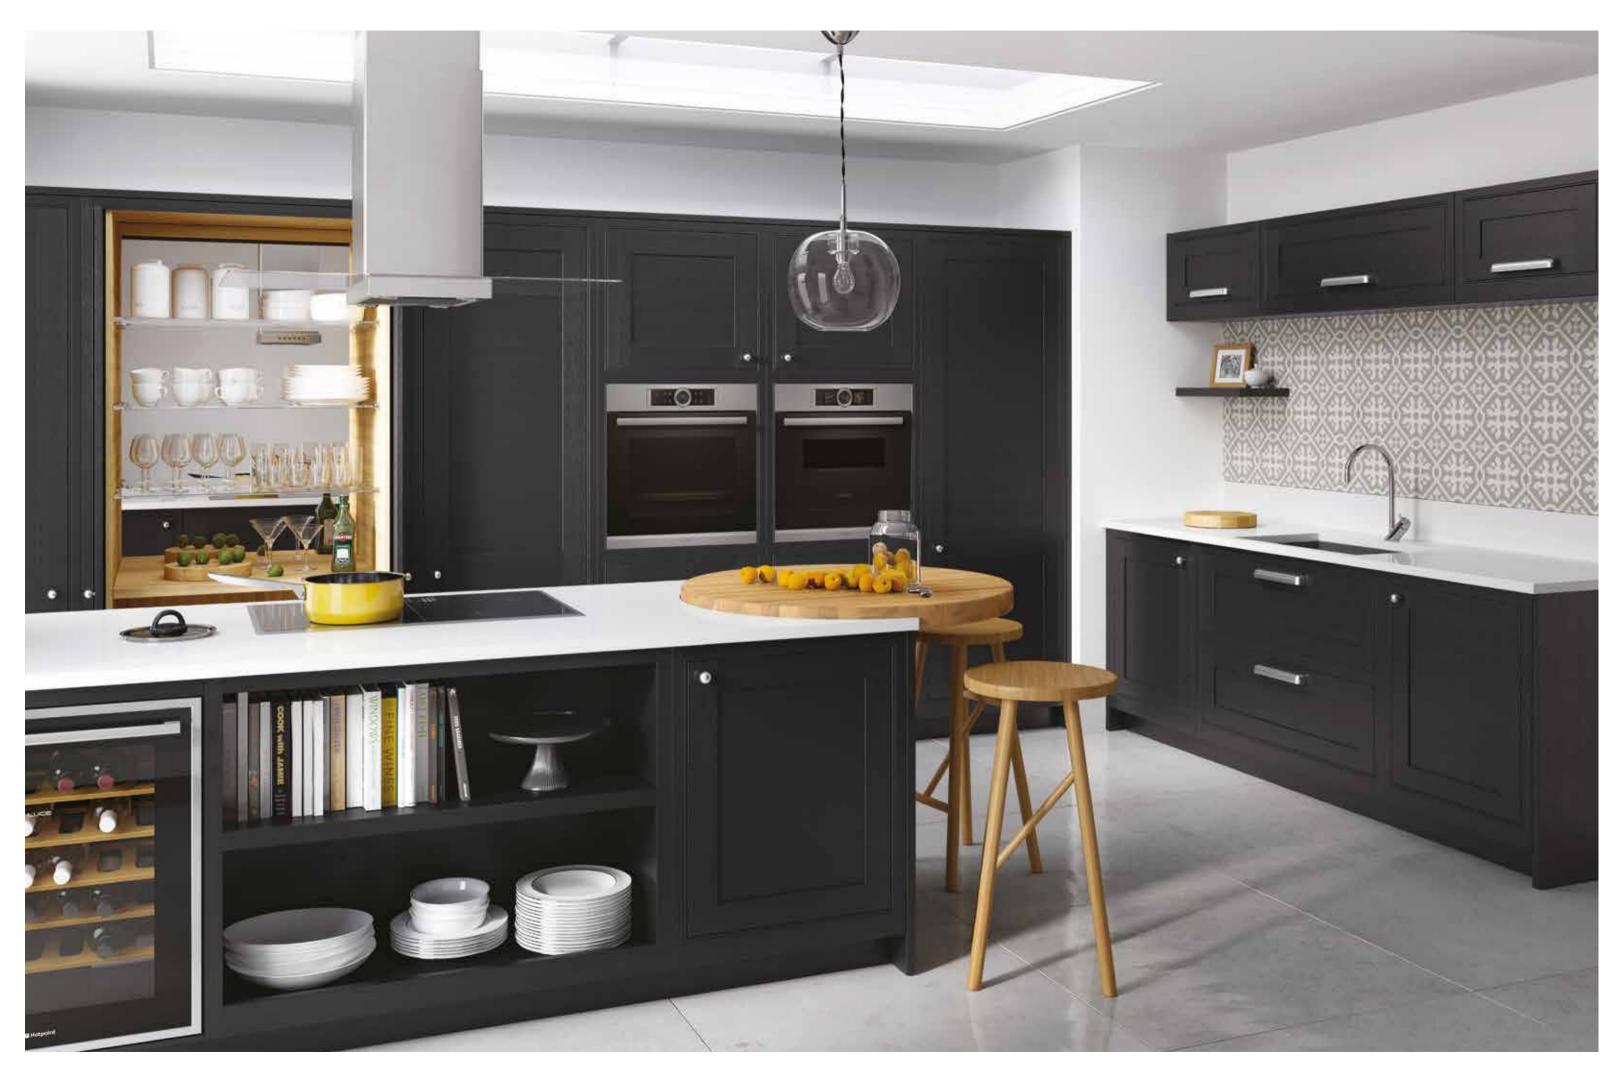

# STYLISH ENTERTAINMENT

FACING PAGE: Entertain in style with a hideaway drinks unit - perfect for when guests pop round.

JURA PAINTED: Northern Lights and Light Oak